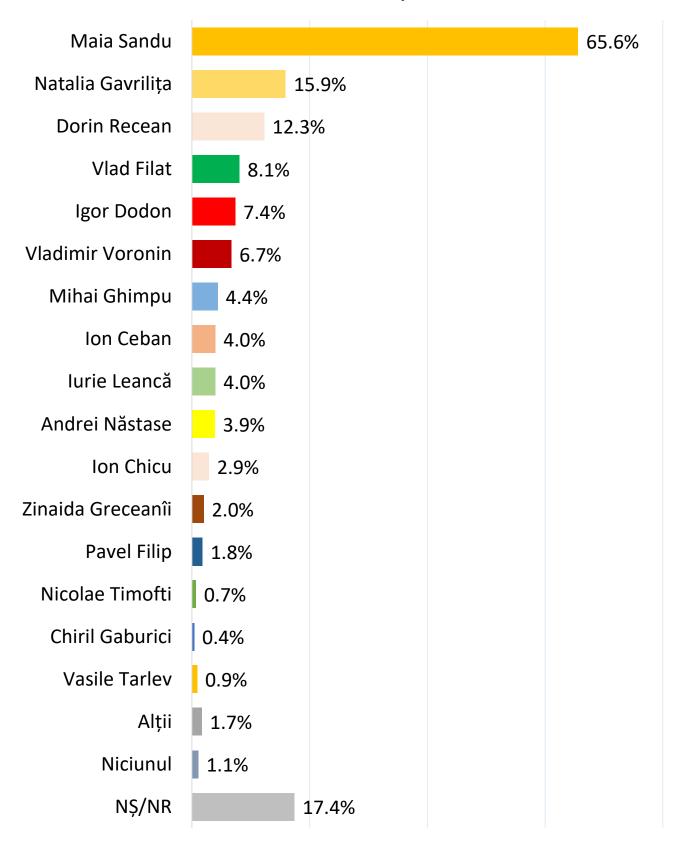

.6%<br>51.0%<br>43.8%<br>38.7%<br>43.2%<br>34.5%<br>35.7%<br>45.1%<br>34.2%<br>33.7%<br>44.0% | 41.3%<br>38.0%<br>45.2%<br>49.1%<br>29.4%<br>34.8%<br>28.9%<br>31.7%<br>41.4%<br>49.8%<br>45.2%<br>36.0%<br>41.7%<br>34.0%<br>37.6%<br>41.5%<br>36.1%<br>31.3%                   | 27.9%<br>28.7%<br>37.2%<br>29.5%<br>22.6%<br>25.8%<br>25.8%<br>25.8%<br>28.7%<br>28.0%<br>28.8%<br>27.0%<br>29.1%<br>26.7%<br>32.3%<br>31.6%<br>24.8%<br>35.0%<br>26.9%<br>31.1%          | 73.6%<br>70.1%<br>70.6%<br>75.6%<br>70.2%<br>69.9%<br>53.6%<br>64.1%<br>75.8%<br>83.3%<br>78.0%<br>67.8%<br>75.7%<br>61.5%<br>63.4%<br>80.8%<br>53.9%<br>60.8%<br>77.1%          |

### Which of the following political figures from the Moldova contribute/have significantly contributed to the European integration process of the country?



#### Which of the following political figures from the Moldova contribute/have significantly contributed to the European integration process of the country?

|                             |                                                                 | Vasile<br>Tarlev | Vladimir<br>Voronin | Zinaida<br>Grecea<br>nîi | Vlad<br>Filat | Mihai<br>Ghim<br>pu | lurie<br>Leanc<br>ă | Chiril<br>Gabur<br>ici | Pavel<br>Filip | lon<br>Chicu |
|-----------------------------|-----------------------------------------------------------------|------------------|---------------------|--------------------------|---------------|---------------------|---------------------|------------------------|----------------|--------------|
| Total                       |