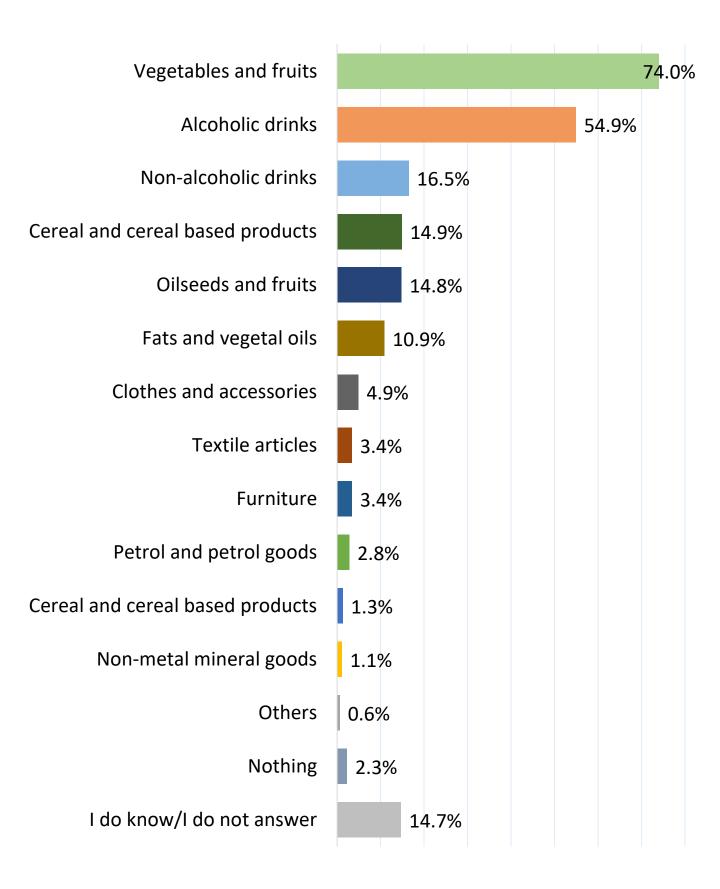

| 14.6%  | 11.2%       | 14.3%       | 0.9%  | 9.1%        |
| level                       | High                                                            | 16.5% | 13.6%      | 10.3%        | 8.6%    | 11.2%         | 10.4%  | 11.5%       | 11.3%       | 0.0%  | 6.3%        |
| Residence                   | Urban                                                           | 14.2% | 12.1%      | 8.9%         | 9.9%    | 10.3%         | 9.8%   | 9.1%        | 10.3%       | 0.3%  | 7.8%        |
|                             | Rural                                                           | 18.2% | 14.5%      | 15.2%        | 13.7%   | 17.6%         | 19.5%  | 17.7%       | 16.8%       | 0.3%  | 13.7%       |

#### From your knowledge, what are the key goods exported by Moldova to Russia?



#### From your knowledge, what are the key goods exported by Moldova to Russia?

|                              |                                                              | Nu<br>mbe<br>r | Cereals and<br>cereal-<br>based<br>products | Electrical<br>machine<br>s /<br>applianc<br>es | Oil, oil<br>produc<br>ts | Oilseed<br>s and<br>fruits | Vegeta<br>ble fats<br>and<br>oils | Veget<br>able<br>and<br>fruits | Clothing<br>and<br>accesso<br>ries |
|------------------------------|--------------------------------------------------------------|----------------|---------------------------------------------|------------------------------------------------|--------------------------|----------------------------|-----------------------------------|--------------------------------|---------------