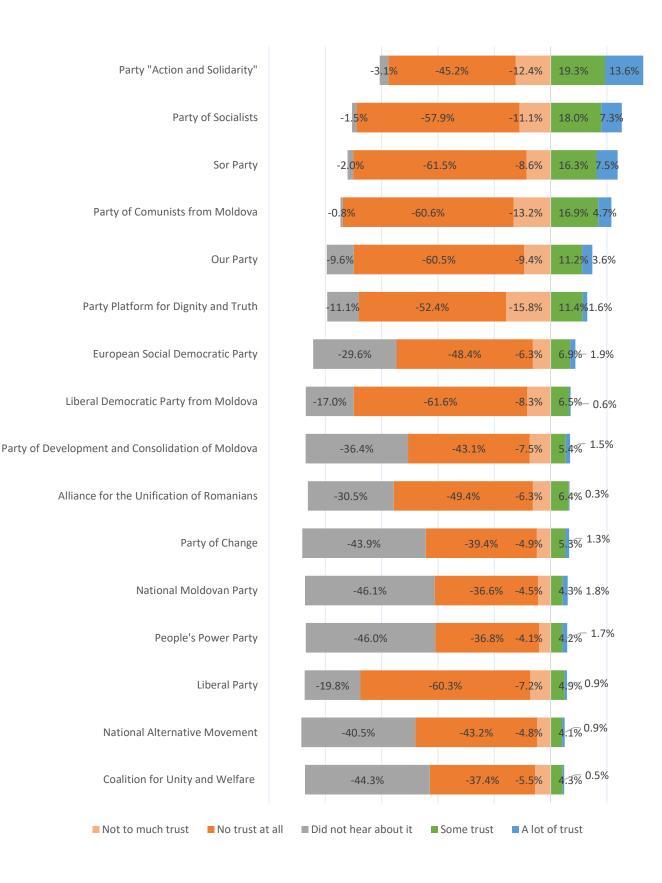

## How much trust do you have in the following political parties or blocs?

The difference up to 100% reflects the answer "No answer"