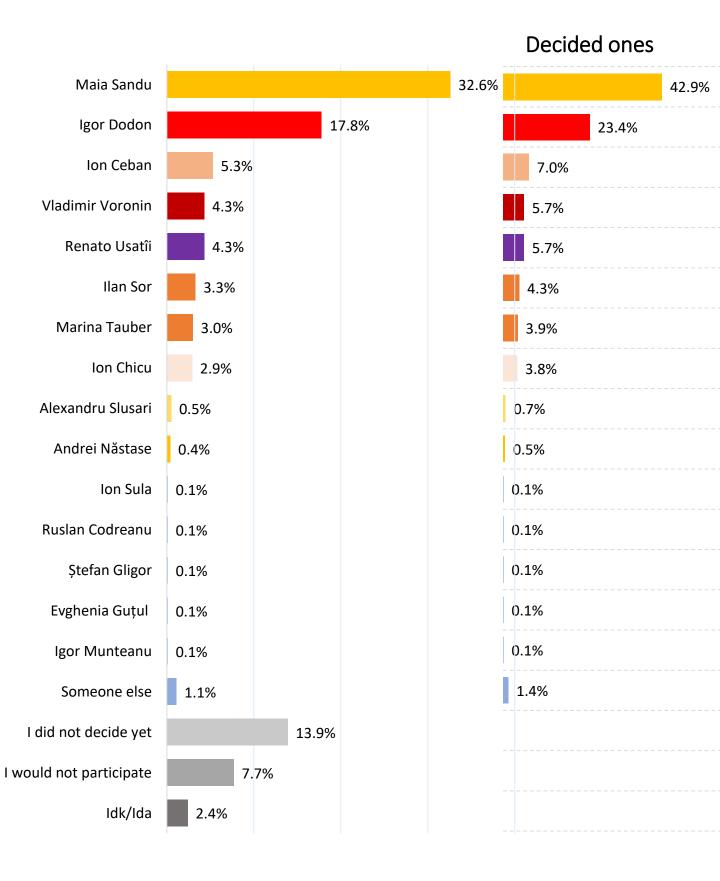

## How much trust do you have in the following political parties or blocs?

The difference up to 100% reflects the answer "No answer"