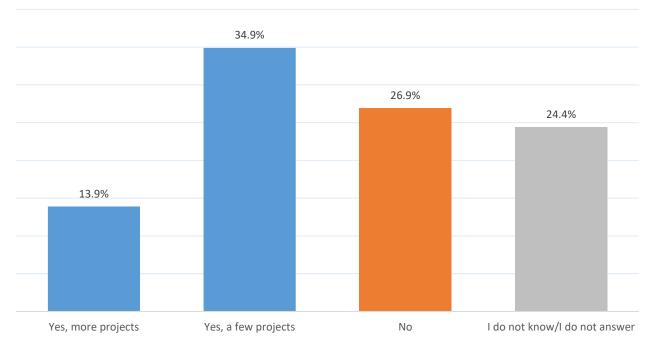

| 18.8%        | 17.6% | 20.2%   | 18.9%                              | 0.0%   | 11.9%       |
|                              | High                                                         | 23.8%        | 20.3% | 19.3%   | 20.0%                              | 0.0%   | 7.8%        |
| Desideres                    | Urban                                                        | 20.5%        | 18.0% | 16.7%   | 18.3%                              | 0.0%   | 10.2%       |
| Residence                    | Rural                                                        | 16.9%        | 15.0% | 19.1%   | 12.1%                              | 0.0%   | 16.2%       |

## According to your knowledge, in your village/city, were there any EU-funded projects implemented in the last 5 years?



|                |                                                | Yes, more<br>projects | Yes, some<br>projects | No    | ldk/lda |
|----------------|------------------------------------------------|-----------------------|-----------------------|-------|---------|
| Total          |                                                | 13.9%                 | 34.9%                 | 26.9% | 24.4%   |
| Gender of      | Male                                           | 16.8%                 | 36.2%                 | 26.3% | 20.7%   |
| respondent     | Female                                         | 11.3%                 | 33.7%                 | 27.4% | 27.6%   |
|                | 18 – 29 years                                  | 18.2%                 | 33.1%                 | 20.0% | 28.6