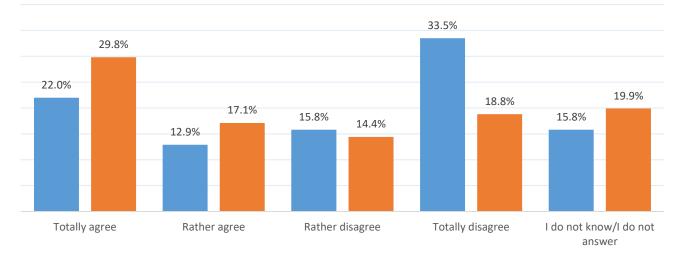

#### Do you think that in our country things are going in the right direction or in the wrong direction?

|                           |                                                           | The<br>direction is<br>good | The<br>direction<br>is wrong | l do not<br>know | Do not<br>answer |
|---------------------------|-----------------------------------------------------------|-----------------------------|------------------------------|------------------|------------------|
| Total                     |                                                           | 35.7%                       | 53.1%                        | 10.5%            | 0.7%             |
| Gender of respondent      | Male                                                      | 39.1%                       | 50.5%                        | 9.8%             | 0.5%             |
| Gender of respondent      | Female                                                    | 32.7%                       | 55.3%                        | 11.2%            | 0.8%             |
|                           | 18 – 29 years                                             | 41.8%                       | 42.9%                        | 14.7%            | 0.7%             |
| Age of the respondent     | 30 – 44 years                                             | 37.6%                       | 52.3%                        | 8.7%             | 1.4%             |
| Age of the respondent     | 45-59 years                                               | 28.1%                       | 62.9%                        | 8.4%             | 0.6%             |
|                           | 60+ years                                                 | 35.7%                       | 53.0%                        | 11.1%            | 0.2%             |
|                           | Incomplete high school studies or no<br>secondary studies | 20.9%                       | 67.4%                        | 10.5%            | 1.2%             |
| Studies of the respondent | High school studies                                       | 30.6%                       | 59.3%                        | 9.7%             | 0.5%             |
|                           | Technical studies                                         | 33.9%                       | 53.6%                        | 11.4%            | 1.1%             |
|                           | University studies                                        | 49.6%                       | 39.5%                        | 10.5%            | 0.3%             |
| Status of the respondent  | Economically active                                       | 40.9%                       | 50.2%                        | 8.3%             | 0.6%             |
| •                         | Economically inactive                                     | 32.5%                       | 54.8%                        | 11.9%            | 0.8%             |
| Communication language    | Romanian                                                  | 44.6%                       | 44.0%                        | 10.6%            | 0.8%             |
| 88-                       | Russian or other                                          | 13.2%                       | 76.0%                        | 10.3%            | 0.5%             |
|                           | Pro east                                                  | 5.9%                        | 87.7%                        | 5.7%             | 0.7%             |
| Geopolitical orientation  | Pro west                                                  | 56.6%                       | 32.2%                        | 11.0%            | 0.2%             |
|                           | Undecided                                                 | 18.1%                       | 59.8%                        | 19.4%            | 2.7%             |
|                           | Poor                                                      | 23.6%                       | 65.3%                        | 10.1%            | 1.0%             |
| Socio-economic level      | Average                                                   | 34.8%                       | 51.9%                        | 13.0%            | 0.3%             |
|                           | High                                                      | 48.5%                       | 42.0%                        | 8.6%             | 0.9%             |
| Residence                 | Urban                                                     | 41.1%                       | 47.6%                        | 10.8%            | 0.5%             |
| NESIDENCE                 | Rural                                                     | 31.2%                       | 57.6%                        | 10.3%            | 0.9%             |