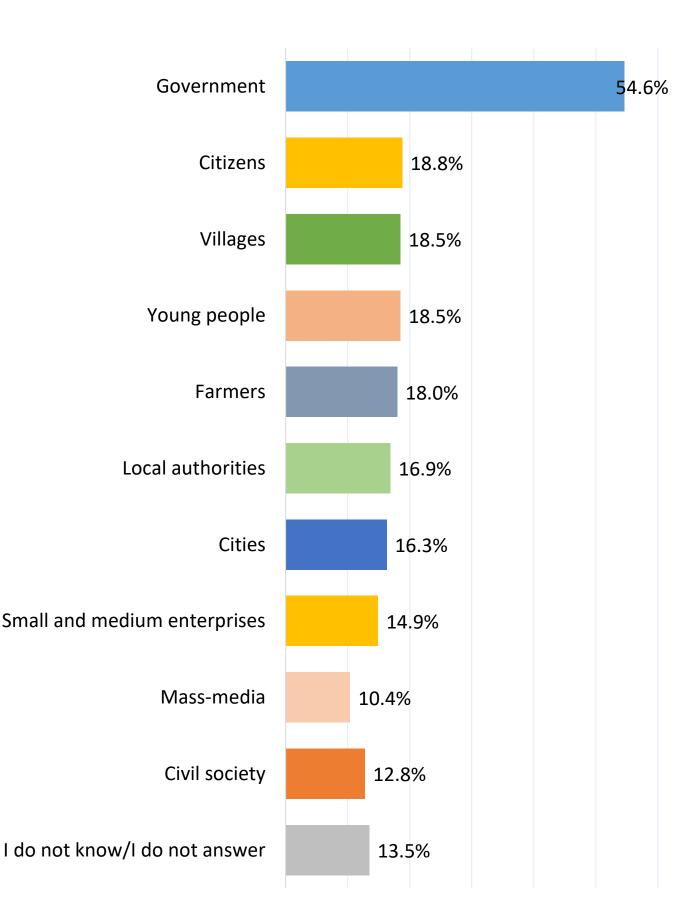

| Urban                                                        | 38,9%                                                    | 26,4%                                    | 29,1%                                | 44,6%                                                               | 25,0%                                      |
| Nesidence                                     | Rural                                                        | 32,5%                                                    | 32,5%                                    | 32,6%                                | 52,0%                                                               | 34,7%                                      |

#### According to you, who benefits the most from the assistance offered by EU to Moldova?



#### According to you, who benefits the most from the assistance offered by EU to Moldova?

|                             |                                                              | Civil<br>society | Media | YOUNG | Governm<br>ent | Local<br>authorities | Citizens |
|-----------------------------|--------------------------------------------------------------|------------------|-------|-------|----------------|----------------------|----------|
| Total                       |                                                              | 12.8%            | 10.4% | 18.5% | 54.6%          | 16.9%                | 18.8%    |
| Gender of                   | Male                                                         | 14.6%            | 13.0% | 20.1% | 54.0%          | 17.5%