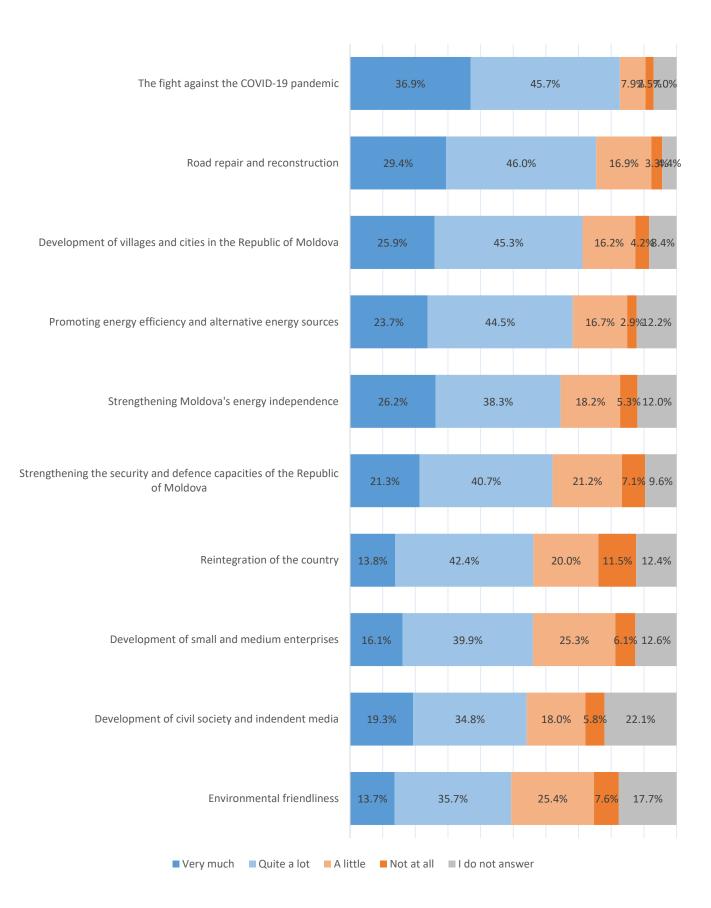

| 32,8%   |
|                             | Poor                                                         | 13,2% | 9,6%  | 7,3%   | 1,0%   | 26,4%   |
| Socio-economic<br>level     | Average                                                      | 18,9% | 12,3% | 8,3%   | 1,5%   | 17,9%   |
|                             | High                                                         | 23,7% | 14,7% | 8,4%   | 2,6%   | 15,6%   |
| Residence                   | Urban                                                        | 22,4% | 14,1% | 8,4%   | 2,0%   | 15,5%   |
| Residence                   | Rural                                                        | 15,5% | 10,7% | 7,7%   | 1,5%   | 23,6%   |

### According to your knowledge, to what extent EU helped Moldova in the following areas?



#### According to your knowledge, to what extent EU helped Moldova in the following areas?

| Weight of responses: "Very much + Quite a lot" |                                                              | The fight<br>against the<br>COVID-19<br>pandemic | Strengthening<br>the energy<br>independence<br>of the<br>Republic of<br>Moldova | Developme<br>nt of<br>villages and<br>towns in<br>Moldova | Strengthening<br>the security<br>and defense<br>capabilities of<br>the Republic<br>of Moldova | Developme<br>nt of civil<br>society and<br>independe<br>nt media |
|------------------------------------------------|--------------------------------------------------------------|--------------------------------------------------|------------------------------------------------------------------------