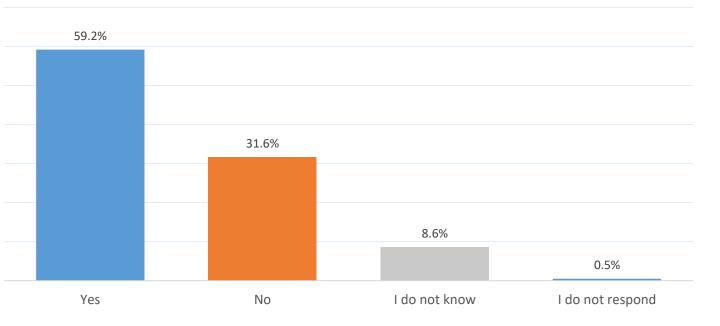

#### Do you think that in our country things are going in the right direction or in the wrong direction?

|                           |                                                           | The<br>direction is<br>good | The<br>direction<br>is wrong | l do not<br>know | Do not<br>answer |
|---------------------------|-----------------------------------------------------------|-----------------------------|------------------------------|------------------|------------------|
| Total                     |                                                           | 35.7%                       | 53.1%                        | 10.5%            | 0.7%             |
| Gender of respondent      | Male                                                      | 39.1%                       | 50.5%                        | 9.8%             | 0.5%             |
| Gender of respondent      | Female                                                    | 32.7%                       | 55.3%                        | 11.2%            | 0.8%             |
|                           | 18 – 29 years                                             | 41.8%                       | 42.9%                        | 14.7%            | 0.7%             |
| Age of the respondent     | 30 – 44 years                                             | 37.6%                       | 52.3%                        | 8.7%             | 1.4%             |
| Age of the respondent     | 45-59 years                                               | 28.1%                       | 62.9%                        | 8.4%             | 0.6%             |
|                           | 60+ years                                                 | 35.7%                       | 53.0%                        | 11.1%            | 0.2%             |
|                           | Incomplete high school studies or no<br>secondary studies | 20.9%                       | 67.4%                        | 10.5%            | 1.2%             |
| Studies of the respondent | High school studies                                       | 30.6%                       | 59.3%                        | 9.7%             | 0.5%             |
|                           | Technical studies                                         | 33.9%                       | 53.6%                        | 11.4%            | 1.1%             |
|                           | University studies                                        | 49.6%                       | 39.5%                        | 10.5%            | 0.3%             |
| Status of the respondent  | Economically active                                       | 40.9%                       | 50.2%                        | 8.3%             | 0.6%             |
| •                         | Economically inactive                                     | 32.5%                       | 54.8%                        | 11.9%            | 0.8%             |
| Communication language    | Romanian                                                  | 44.6%                       | 44.0%                        | 10.6%            | 0.8%             |
| 88-                       | Russian or other                                          | 13.2%                       | 76.0%                        | 10.3%            | 0.5%             |
|                           | Pro east                                                  | 5.9%                        | 87.7%                        | 5.7%             | 0.7%             |
| Geopolitical orientation  | Pro west                                                  | 56.6%                       | 32.2%                        | 11.0%            | 0.2%             |
|                           | Undecided                                                 | 18.1%                       | 59.8%                        | 19.4%            | 2.7%             |
|                           | Poor                                                      | 23.6%                       | 65.3%                        | 10.1%            | 1.0%             |
| Socio-economic level      | Average                                                   | 34.8%                       | 51.9%                        | 13.0%            | 0.3%             |
|                           | High                                                      | 48.5%                       | 42.0%                        | 8.6%             | 0.9%             |
| Residence                 | Urban                                                     | 41.1%                       | 47.6%                        | 10.8%            | 0.5%             |
| NESIDENCE                 | Rural                                                     | 31.2%                       | 57.6%                        | 10.3%            | 0.9%             |