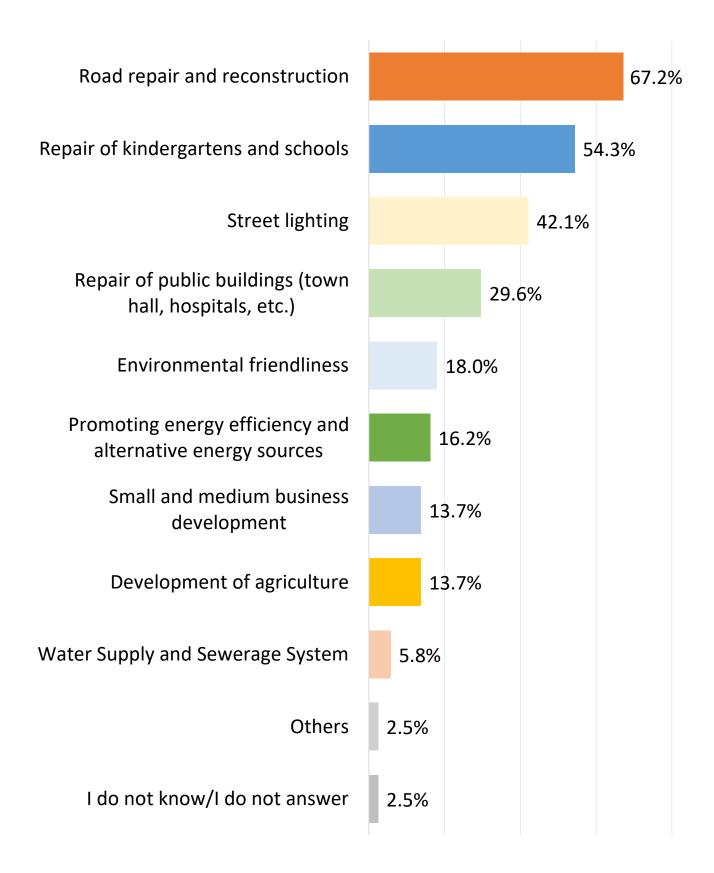

%                 | 26.3% | 34.1%   |
| Socio-economic | Poor                                           | 4.3%                  | 35.4%                 | 35.6% | 24.7%   |
| level          | Average                                        | 11.1%                 | 35.3%                 | 27.8% | 25.7%   |
| ievei          | High                                           | 26.1%                 | 33.9%                 | 17.2% | 22.8%   |
| Residence      | Urban                                          | 23.0%                 | 30.8%                 | 20.3% | 25.9%   |
| Residence      | Rural                                          | 6.4%                  | 38.2%                 | 32.3% | 23.1%   |

### What kind of projects have been implemented in your village/city in the last 5 years?



### What kind of projects have been implemented in your village/city in the last 5 years?

|                              |                                                              | Number | Road<br>repair and<br>reconstruc<br>tion | Street<br>lighting | Environmen<br>tal<br>protection | Promoting<br>energy<br>efficiency and<br>alternative<br>energy sources | Repair of<br>kindergarte<br>ns<br>and schools |
|------------------------------|--------------------------------------------------------------|--------|------------------------------------------|--------------------|---------------------------------|------------------------------------------------------------------------|-----------------------------------------------|
| Total                        |