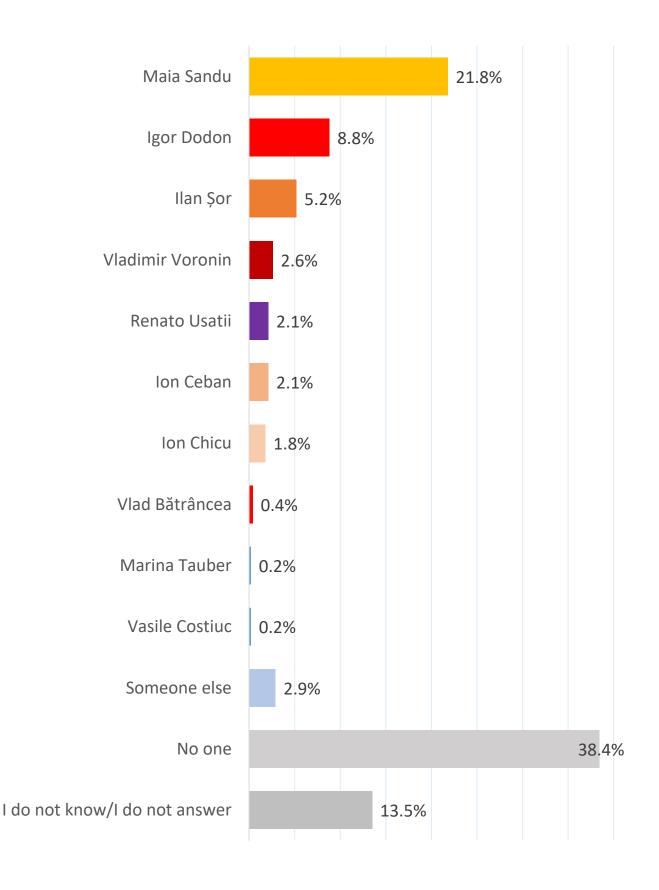

## How much trust do you have in the following political parties or blocs?

The difference up to 100% reflects the answer "No answer"