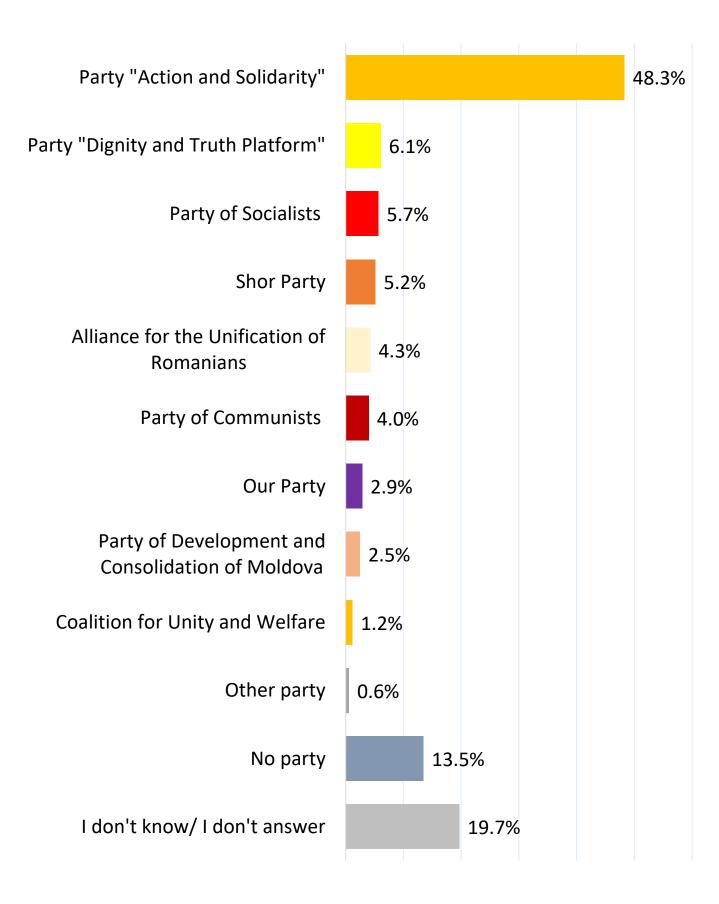

## How much trust do you have in the following political parties or blocs?

The difference up to 100% reflects the answer "No answer"