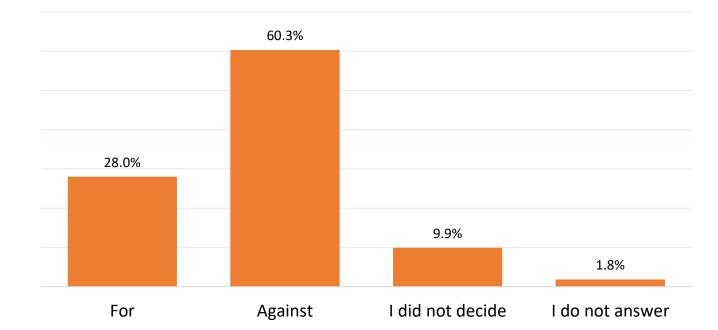

| 22.5%     | 61.8%      | 8.9%                | 6.7%    |
| Socio-economic level        | Average                                                      | 25.2%     | 59.0%      | 15.3%               | 0.4%    |
|                             | High                                                         | 34.0%     | 52.9%      | 9.7%                | 3.4%    |
| Residence                   | Urban                                                        | 29.8%     | 55.6%      | 12.5%               | 2.0%    |
| Residence                   | Rural                                                        | 25.1%     | 59.8%      | 10.3%               | 4.8%    |

# In case of a possible referendum on Moldova's accession to NATO, would you vote "for" or "against"?



|                             |                                                              | For   | Against | l did not<br>decide | ldk/lda |
|-----------------------------|--------------------------------------------------------------|-------|---------|---------------------|---------|
| Total                       |                                                              | 28.0% | 60.3%   | 9.9%                | 1.8%    |
| Gender of respondent        | Male                                                         | 32.1% | 59.0%   | 7.6%                | 1.3%    |
| Gender of respondent        | Female                                                       | 24.4% | 61.5%   | 11.9%               | 2.3%    |
|                             | 18 – 29 years