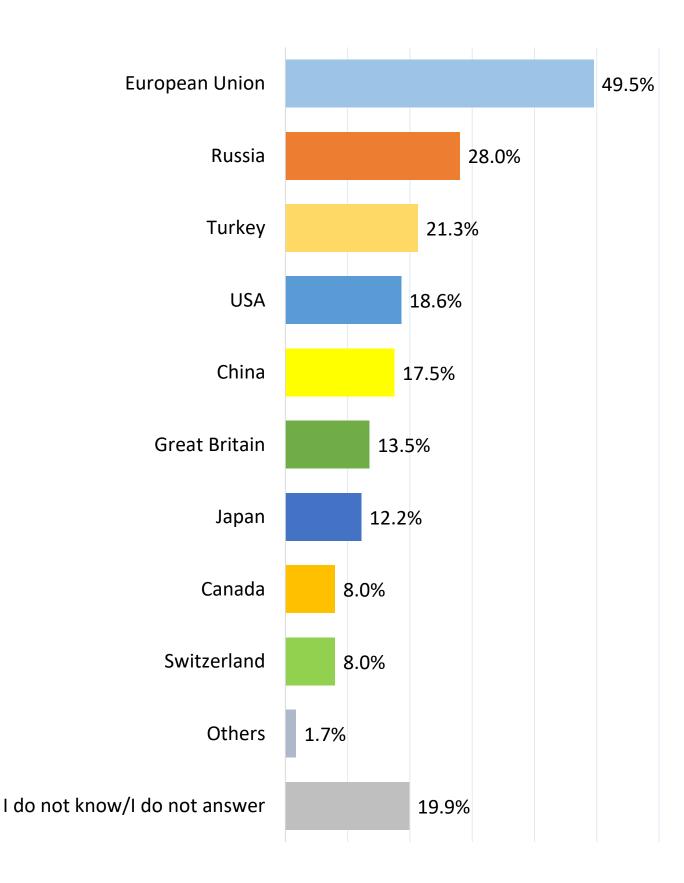

| High                                                            | 48.3%                         | 37.1%         | 37.9% | 26.0%          | 38.0%                               | 51.7% | 1.0%  | 0.0%        |
| Residence                 | Urban                                                           | 47.7%                         | 37.8%         | 40.1% | 29.4%          | 37.5%                               | 52.7% | 0.8%  | 0.5%        |
| nesidelite                | Rural                                                           | 33.9%                         | 28.4%         | 35.2% | 16.5%          | 19.6%                               | 36.9% | 2.3%  | 0.6%        |

# External assistance for Moldova

#### In your opinion, which are the key development partners of Moldova?



#### In your opinion, which are the key development partners of Moldova?

|                             |                                                              | European<br>Union | Russia | United<br>Kingdom | Switzer<br>land | Turkey | China |
|-----------------------------|--------------------------------------------------------------|-------------------|--------|-------------------|-----------------|--------|-------|
| Total                       |                                                              | 49.5%             | 28.0%  | 13.5%             | 8.0%            | 21.3%  | 17.5% |
| Gender of                   | Male                                                         | 51.6%             | 26.5%  | 14.3%             | 9.1%            | 21.7%  | 18.2% |
| respon