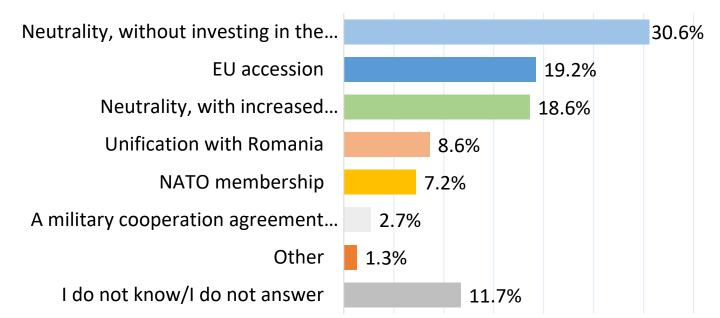

## Overall, in the world, do you think things are going in the right direction or in the wrong direction?

|                           |                                                           | The          | The       | l do  | Deniet |
|---------------------------|-----------------------------------------------------------|--------------|-----------|-------|--------|
|                           |                                                           | direction is | direction | not   | Do not |
|                           |                                                           | good         | is wrong  | know  | answer |
| Total                     |                                                           | 24.7%        | 55.2%     | 18.2% | 2.0%   |
| Gender of respondent      | Male                                                      | 23.1%        | 55.7%     | 19.5% | 1.7%   |
| Gender of respondent      | Female                                                    | 26.1%        | 54.7%     | 17.0% | 2.2%   |
|                           | 18 – 29 years                                             | 29.6%        | 51.5%     | 18.0% | 0.9%   |
| Age of the respondent     | 30 – 44 years                                             | 26.0%        | 52.6%     | 18.7% | 2.6%   |
| Age of the respondent     | 45-59 years                                               | 17.0%        | 62.2%     | 19.0% | 1.8%   |
|                           | 60+ years                                                 | 26.1%        | 54.6%     | 17.1% | 2.3%   |
|                           | Incomplete high school studies or no<br>secondary studies | 20.6%        | 58.4%     | 18.6% | 2.4%   |
| Studies of the respondent | High school studies                                       | 19.9%        | 56.0%     | 21.0% | 3.1%   |
|                           | Technical studies                                         | 26.7%        | 54.6%     | 17.8% | 0.9%   |
|                           | University studies                                        | 29.3%        | 53.3%     | 15.6% | 1.8%   |
|                           | Economically active                                       | 25.9%        | 53.0%     | 19.2% | 1.9%   |
| Status of the respondent  | Economically inactive                                     | 23.9%        | 56.5%     | 17.5% | 2.0%   |
|                           | Romanian                                                  | 30.6%        | 48.7%     | 18.6% | 2.1%   |
| Communication language    | Russian or other                                          | 9.6%         | 71.7%     | 17.0% | 1.7%   |
|                           | Pro east                                                  | 9.4%         | 75.3%     | 13.3% | 2.1%   |
| Geopolitical orientation  | Pro west                                                  | 35.1%        | 43.0%     | 19.8% | 2.1%   |
|                           | Undecided                                                 | 17.0%        | 59.4%     | 22.5% | 1.2%   |
|                           | Poor                                                      | 22.1%        | 57.9%     | 18.8% | 1.2%   |
| Socio-economic level      | Average                                                   | 22.9%        | 54.2%     | 19.8% | 3.1%   |
|                           | High                                                      | 29.1%        | 53.4%     | 15.9% | 1.7%   |
| Residence                 | Urban                                                     | 28.6%        | 53.3%     | 16.7% | 1.5%   |
| Kesidence                 | Rural                                                     | 21.5%        | 56.8%     | 19.4% | 2.4%   |