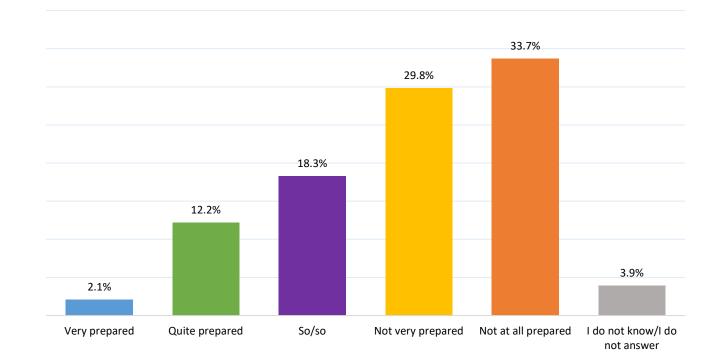

h                                                      | 64.1%                    | 22.9%                        | 6.3%                              | 6.1%                                     | 0.5%                  |
| Residence                   | Urban                                                     | 58.4%                    | 28.5%                        | 5.5%                              | 7.3%                                     | 0.3%                  |
| Residence                   | Rural                                                     | 53.0%                    | 32.5%                        | 4.0%                              | 10.3%                                    | 0.3%                  |

## How prepared do you think is Moldova today to join the European Union?



|                |                                                | Very<br>prepared | Quite<br>prepared | So-so | Not<br>quite<br>ready | Not<br>prepare<br>d at all | ldk/ld<br>a |
|----------------|------------------------------------------------|------------------|-------------------|-------|-----------------------|----------------------------|-------------|
| Total          |                                                | 2.1%             | 12.2%             | 18.3% | 29.8%                 | 33.7%                      | 3.9%        |
| Gender of      | Male                                           | 2.5%             | 13.7%             | 18.5% | 29.2%                 | 32.3%                      | 3.8%        |
| respondent     | Female                                         | 1.