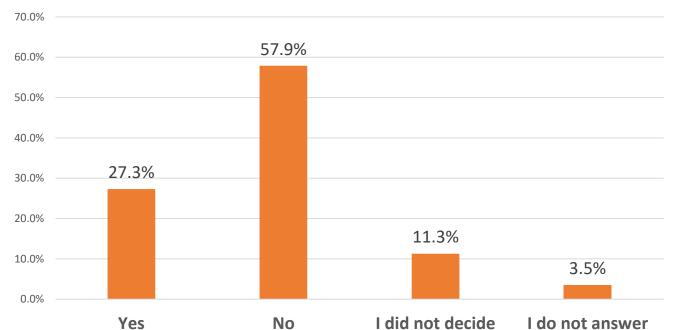

.2%                 | 44.4%   |
| Socio-economic | Poor                                           | 36.0%                     | 19.2%                 | 44.8%   |
| level          | Average                                        | 45.2%                     | 28.1%                 | 26.8%   |
| IEVEI          | High                                           | 43.7%                     | 30.5%                 | 25.9%   |
| Residence      | Urban                                          | 43.4%                     | 27.2%                 | 29.4%   |
| Residence      | Rural                                          | 40.0%                     | 24.7%                 | 35.3%   |

# Should Moldova align to the international and EU sanctions, imposed on Russia because of the war against Ukraine?



| 165                         | NO                                                           | i did ilo | i ueciue i | uu nut an           | 34461   |
|-----------------------------|--------------------------------------------------------------|-----------|------------|---------------------|---------|
|                             |                                                              | Yes       | No         | l did not<br>decide | ldk/lda |
| Total                       |                                                              | 27.3%     | 57.9%      | 11.3%               | 3.5%    |
| Gender of respondent        | Male                                                         | 31.8%     | 54.5%      | 10.5%               | 3.3%    |
| dender of respondent        | Female