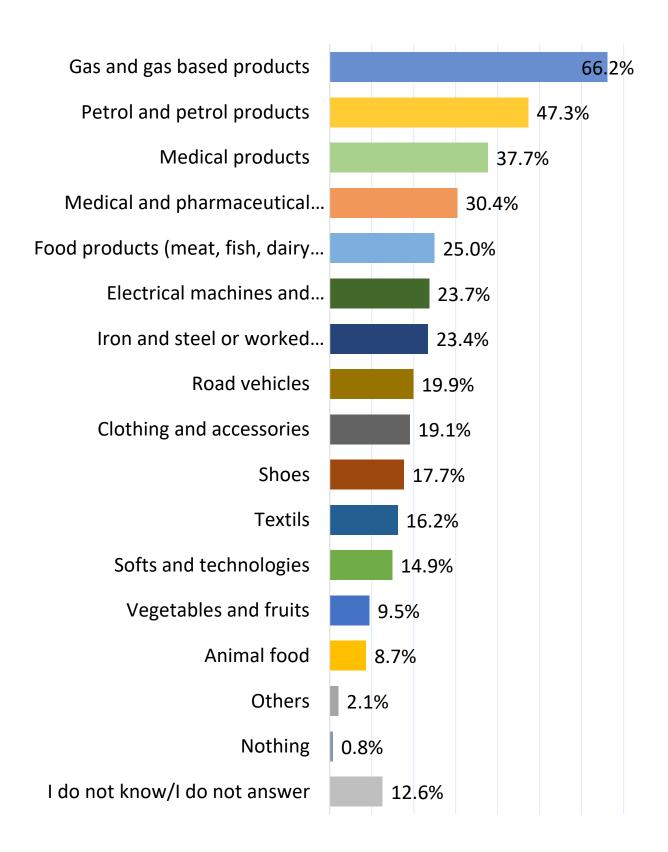

| 1.9%                                        | 0.0%                                        | 1.1%  | 1.6%        | 9.1%      |
| Residence                   | Urban                                                        | 57.7%                          | 16.7%          | 4.1%          | 5.0%                                        | 0.9%                                        | 1.4%  | 2.7%        | 11.0%     |
| Residence                   | Rural                                                        | 52.6%                          | 16.2%          | 2.8%          | 2.1%                                        | 1.2%                                        | 0.0%  | 2.0%        | 17.7%     |

From your knowledge, which are the main goods imported by Moldova from the Russian Federation ?



#### From your knowledge, which are the main goods imported by Moldova from the Russian Federation?

|                                 |                                                                 | Nu<br>mbe<br>r | Oil, oil<br>produc<br>ts | Gas and<br>industrial<br>products<br>obtained<br>from gas | Electrical<br>machine<br>s and<br>applianc<br>es | Road<br>vehicl<br>es | Textile<br>articles<br>,<br>threads<br>,<br>fabrics | Medici<br>nal and<br>pharm<br>aceutic<br>al<br>produc<br>ts | Iron and<br>steel or<br>wrought<br>metal<br>articles | Veget<br>ables<br>and<br>fruits |
|---------------------------------|-----------------------------------------------------------------|----------------|--------------------------|-----------------------------------------------------------|-------