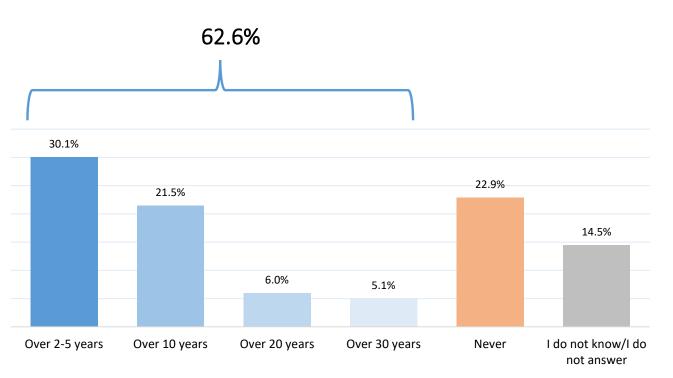

| 11.0%                                                                | 2.4%  | 9.8%        |
| Desidence                   | Urban                                                        | 16.4%                      | 45.7%                           | 9.8%                                          | 12.4%                                                                | 3.1%  | 6.9%        |
| Residence                   | Rural                                                        | 16.5%                      | 31.4%                           | 2.9%                                          | 3.7%                                                                 | 4.1%  | 22.1%       |

## When, most likely, do you think that the Moldova will join the EU?



|                |                         |              | 10    | Over  | Over  |       | ldk/ld |
|----------------|-------------------------|--------------|-------|-------|-------|-------|--------|
|                |                         | In 2-5 years | years | 20    | 30    | Never | -      |
|                |                         |              | later | years | years |       | а      |
| Total          |                         | 30.1%        | 21.5% | 6.0%  | 5.1%  | 22.9% | 14.5%  |
| Gender of      | Male                    | 31.6%        | 23.3% | 6.7%  | 5.5%  | 19.9% | 13.0%  |
| respondent     | Female                  | 28.8%        | 19.8% | 5.3%  | 4.8%  | 25.4% | 15.9%  |
|                | 18 – 29 years           | 38.6%        | 31.8% | 4.1%  | 4.3%  | 12.2% |