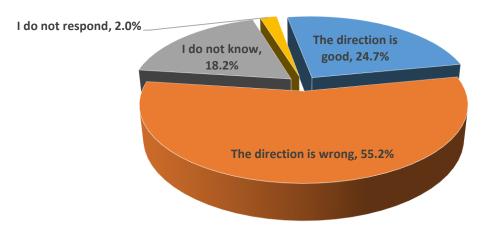

## Overall, in the world, do you think things are going in the right direction or in the wrong direction?

|                           |                                                           | The          | The       | l do  | Deniet |
|---------------------------|-----------------------------------------------------------|--------------|-----------|-------|--------|
|                           |                                                           | direction is | direction | not   | Do not |
|                           |                                                           | good         | is wrong  | know  | answer |
| Total                     |                                                           | 24.7%        | 55.2%     | 18.2% | 2.0%   |
| Gender of respondent      | Male                                                      | 23.1%        | 55.7%     | 19.5% | 1.7%   |
| Gender of respondent      | Female                                                    | 26.1%        | 54.7%     | 17.0% | 2.2%   |
|                           | 18 – 29 years                                             | 29.6%        | 51.5%     | 18.0% | 0.9%   |
| Age of the respondent     | 30 – 44 years                                             | 26.0%        | 52.6%     | 18.7% | 2.6%   |
| Age of the respondent     | 45-59 years                                               | 17.0%        | 62.2%     | 19.0% | 1.8%   |
|                           | 60+ years                                                 | 26.1%        | 54.6%     | 17.1% | 2.3%   |
|                           | Incomplete high school studies or no<br>secondary studies | 20.6%        | 58.4%     | 18.6% | 2.4%   |
| Studies of the respondent | High school studies                                       | 19.9%        | 56.0%     | 21.0% | 3.1%   |
|                           | Technical studies                                         | 26.7%        | 54.6%     | 17.8% | 0.9%   |
|                           | University studies                                        | 29.3%        | 53.3%     | 15.6% | 1.8%   |
|                           | Economically active                                       | 25.9%        | 53.0%     | 19.2% | 1.9%   |
| Status of the respondent  | Economically inactive                                     | 23.9%        | 56.5%     | 17.5% | 2.0%   |
|                           | Romanian                                                  | 30.6%        | 48.7%     | 18.6% | 2.1%   |
| Communication language    | Russian or other                                          | 9.6%         | 71.7%     | 17.0% | 1.7%   |
|                           | Pro east                                                  | 9.4%         | 75.3%     | 13.3% | 2.1%   |
| Geopolitical orientation  | Pro west                                                  | 35.1%        | 43.0%     | 19.8% | 2.1%   |
|                           | Undecided                                                 | 17.0%        | 59.4%     | 22.5% | 1.2%   |
|                           | Poor                                                      | 22.1%        | 57.9%     | 18.8% | 1.2%   |
| Socio-economic level      | Average                                                   | 22.9%        | 54.2%     | 19.8% | 3.1%   |
|                           | High                                                      | 29.1%        | 53.4%     | 15.9% | 1.7%   |
| Residence                 | Urban                                                     | 28.6%        | 53.3%     | 16.7% | 1.5%   |
| Kesidence                 | Rural                                                     | 21.5%        | 56.8%     | 19.4% | 2.4%   |