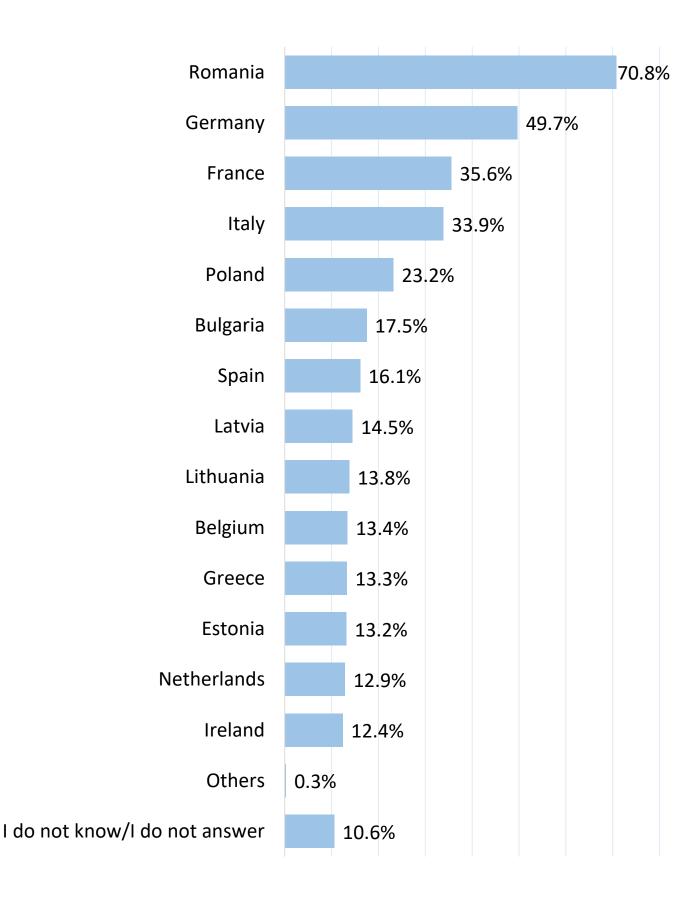

| 7.1%           | 4.1%                       | 3.4%          | 3.6%  | 0.7%  | 19.0%   |
|                              | High                                                         | 8.1%       | 11.0%   | 6.6%           | 4.4%                       | 3.3%          | 3.4%  | 0.0%  | 14.7%   |
| Residence                    | Urban                                                        | 6.2%       | 12.2%   | 6.4%           | 4.2%                       | 3.2%          | 3.0%  | 0.5%  | 15.3%   |
| NESIAENCE                    | Rural                                                        | 5.3%       | 10.9%   | 6.7%           | 3.5%                       | 2.5%          | 3.5%  | 0.0%  | 25.6%   |

#### Which, in your opinion, are the key EU trading partners of Moldova from the EU?



#### Which, in your opinion, are the key EU trading partners of Moldova from the EU?

|                                 |                                                                 | Nu<br>mb<br>er | Roman<br>ia | Italy | Germa<br>ny | Bulgari<br>a | Poland | Czech<br>Republ<br>ic | Nether<br>lands | Ireland | Hunga<br>ry | France |
|---------------------------------|-----------------------------------------------------------------|----------------|-------------|-------|-------------|--------------|--------|-----------------------|-----------------|---------|-------------|--------|
| Total                           |                                                                 | 495            | 70.8%       | 33.9% | 49.7%       | 17.5%        | 23.2%  | 11.3%                 | 1