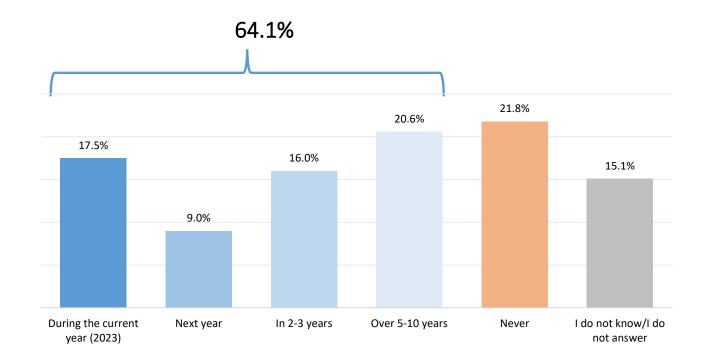

esidence                    | Urban                                                        | 6.3%                | 14.4%                      | 9.3%                            | 15.8%           | 2.5%                                              | 15.2%            | 5.2%                                | 3.0%                  | 15.7%   | 5.0%         |
|                              | Rural                                                        | 3.2%                | 12.5%                      | 10.7%                           | 17.4%           | 3.8%                                              | 9.0%             | 5.1%                                | 6.9%                  | 19.2%   | 10.8%        |

## When, most likely, do you think that Moldova could start EU accession negotiations?



|                |                                                | During the<br>current year<br>(2023) | Next<br>year | In 2-3<br>years | In 5-<br>10<br>years | Never  | ldk/ld<br>a |
|----------------|------------------------------------------------|--------------------------------------|--------------|-----------------|----------------------|--------|-------------|
| Total          |                                                | 17.5%                                | 9.0%         | 16.0%           | 20.6%                | 21.8%  | 15.1%       |
| Gender of      | Male                                           | 19.3%                                | 8.4%         | 15.6%           | 23.1%                | 19.6%  | 14.0%       |
| respondent     | Female