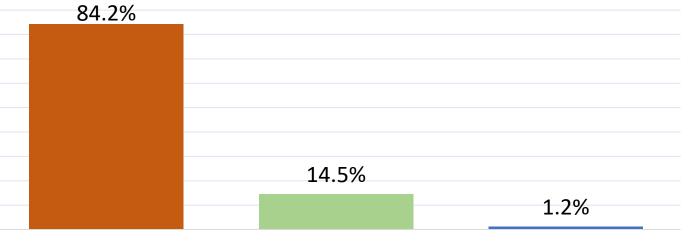

or                                                         | 26.7% | 65.5% | 7.1%                | 0.7%          |
| Socio-economic level        | Average                                                      | 36.0% | 54.9% | 8.5%                | 0.7%          |
|                             | High                                                         | 41.7% | 50.6% | 7.1%                | 0.6%          |
| Residence                   | Urban                                                        | 37.3% | 52.9% | 9.4%                | 0.3%          |
| Residence                   | Rural                                                        | 32.7% | 60.3% | 6.0%                | 0.9%          |

### Do you know that Moldova hosted the EPC Summit on the 1<sup>st</sup> of June 2023?



#### I do not answer

|                           |                                                           | Yes   | No    | l do not<br>answer |
|---------------------------|-----------------------------------------------------------|-------|-------|--------------------|
| Total                     |                                                           | 84.2% | 14.5% | 1.2%               |
| Gender of respondent      | Male                                                      | 88.1% | 10.6% | 1.3%               |
| Gender of respondent      | Female                                                    | 80.9% | 17.9% | 1.2%               |
|                           | 18 – 29 years                                             | 83.2% | 15.4% | 1.4%               |
| Age of the r