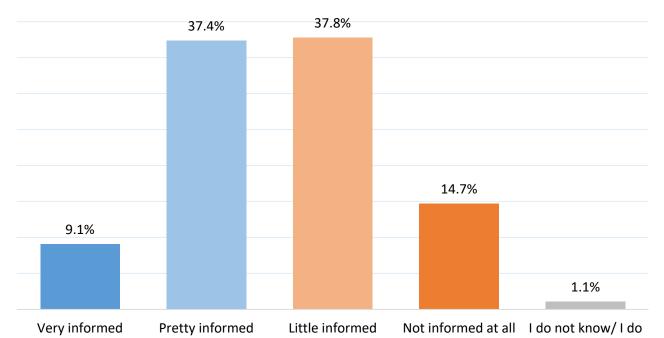

8%  | 7.0%  | 7.3%  | 54.6% | 14.8%  |
| orientation    | Pro west                | 47.4%        | 29.1% | 4.8%  | 3.5%  | 5.4%  | 9.8%   |
| orientation    | Undecided               | 13.2%        | 16.8% | 8.3%  | 6.7%  | 22.5% | 32.5%  |
| Socio-economic | Poor                    | 22.8%        | 16.4% | 5.6%  | 5.0%  | 30.1% | 20.1%  |
| level          | Average                 | 28.3%        | 23.6% | 4.7%  | 4.9%  | 23.0% | 15.4%  |
| ievei          | High                    | 39.1%        | 24.3% | 7.5%  | 5.5%  | 15.6% | 8.1%   |
| Residence      | Urban                   | 33.0%        | 24.9% | 6.9%  | 5.2%  | 18.1% | 11.9%  |
| Kesidence      | Rural                   | 27.7%        | 18.6% | 5.2%  | 5.1%  | 26.8% | 16.6%  |

#### How informed are you about the European Union?



not answer Not Very Pretty Little informe informed Idk/Ida informed informed d at all Total 9.1% 37.4% 37.8% 14.7% 1.1% Gender of Male 12.3% 41.4% 34.1% 11.1% 1.0% Female 6.3% 1.1% respondent 33.8% 41.0% 17.8% 18 – 29 years 7.4% 40.5% 43.6% 8.2% 0.4% Age of the 30 - 44 years 9.0% 45.2% 35.0% 10.4% 0.3% respondent 45-59 years 7.2% 33.8% 37.0% 20.8% 1.3% 60+ years 11.8% 31.0% 37.1% 18.1% 2.0% Incomplete high school studies or no secondary studies 4.0% 13.6% 45.6% 33.5% 3.3% Studies of the 8.1% 27.4% 44.6% 19.3% 0.5% **High school studies** respondent **Technical studies** 5.4% 44.1% 38.1% 11.4% 1.0% 26.9% 4.9% University studies 16.6% 51.1% 0.6% Status of the **Economically active** 8.9% 44.5% 36.4% 9.6% 0.7% respondent **Economically inactive** 9.3% 32.9% 38.7% 17.8% 1.3% Communication Ro