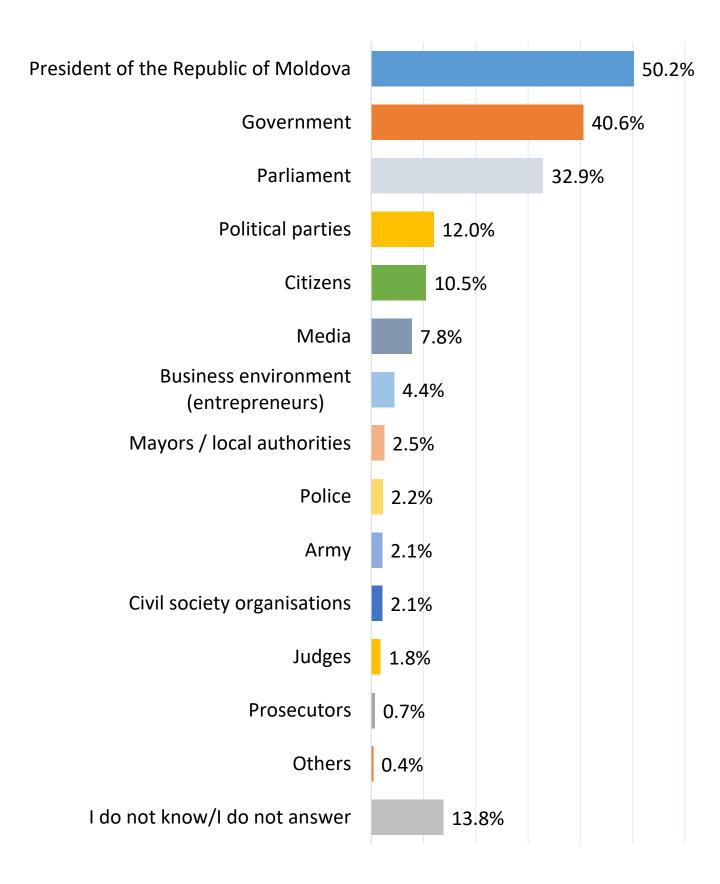

## How much trust do you have in the following political parties or blocs?

The difference up to 100% reflects the answer "No answer"