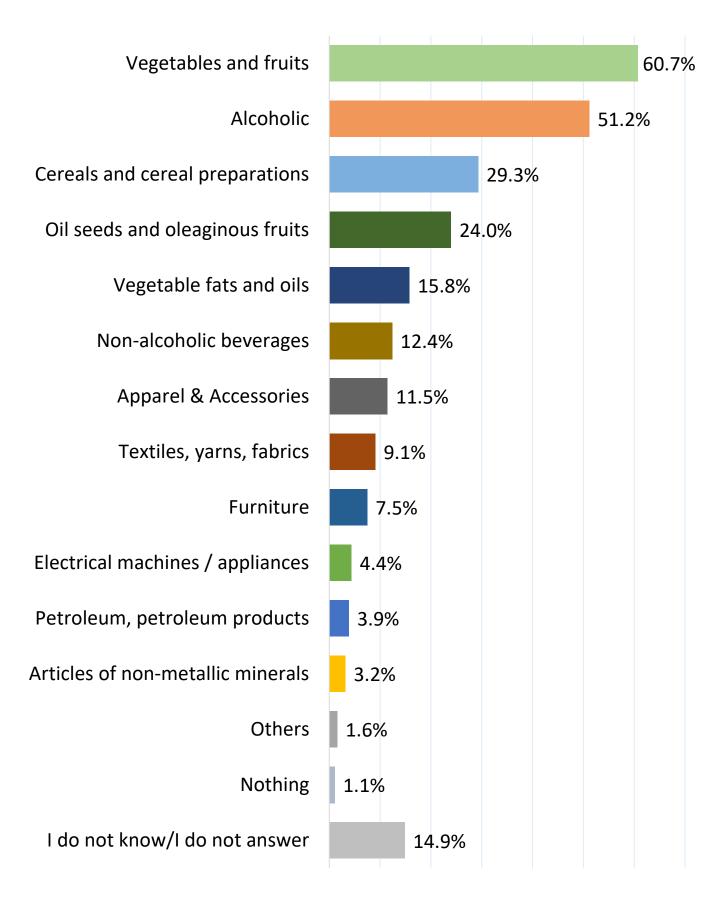

%                | 20.2%                                               | 32.8%                                                       | 28.2%                                                | 11.4%                           |
| Residence                       | Rural                                                           | 162            | 46.0%                    | 66.5%                                                     | 21.2%                                            | 18.4%                | 13.1%                                               | 28.4%                                                       | 19.6%                                                | 8.0%                            |

#### From your knowledge, which are the main goods exported by Moldova on the EU market?



#### From your knowledge, which are the main goods exported by Moldova on the EU market?

|                             |                                                              | Cereals and<br>cereal-<br>based<br>preparatio<br>ns | Electrical<br>machine<br>s /<br>applianc<br>es | Oil, oil<br>produc<br>ts | Oilseed<br>s and<br>fruits | Vegeta<br>ble fats<br>and oils | Veget<br>ables<br>and<br>fruits | Clothing<br>and<br>accessor<br>ies |
|-----------------------------|--------------------------------------------------------------|-----------------------------------------------------|------------------------------------------------|--------------------------|----------------------------|--------------------------------|---------------------------------|------------------------------