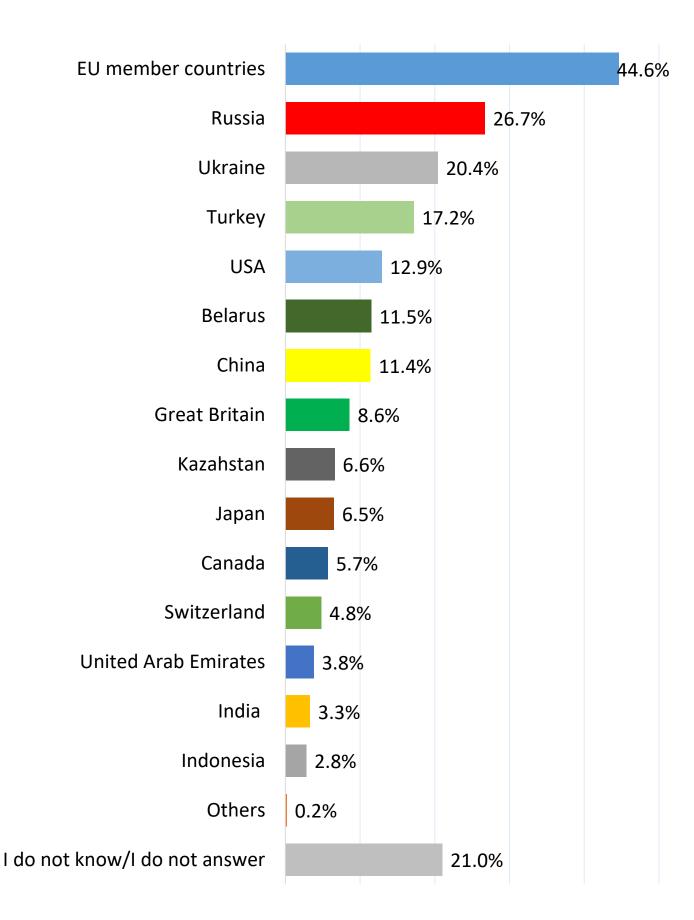

| 21.6%                      | 3.9%   | 1.8%            | 0.0%        |
| Residence                    | Urban                                                        | 11.5%                                 | 21.1%                                                                        | 20.0%                      | 3.2%   | 3.9%            | 0.0%        |
| residence                    | Rural                                                        | 11.4%                                 | 17.6%                                                                        | 20.1%                      | 2.4%   | 6.8%            | 1.8%        |

# Trade relations between Moldova and the European Union

## Which, in your opinion, are the main trade partners of Moldova nowadays?



#### Which, in your opinion, are the main trade partners of Moldova nowadays?

|                             |                                                                 | EU    | Russia | Ukrai<br>ne | UK    | Swit<br>zerla<br>nd | Turkey | China | US    | Japan |
|-----------------------------|-----------------------------------------------------------------|-------|--------|-------------|-------|---------------------|--------|-------|-------|-------|
| Total                       |                                                                 | 44.6% | 26.7%  | 20.4%       | 8.6%  | 4.8%                | 17.2%  | 11.4% | 12.9% | 6.5%  |
| Gender of                   | Male                                                            | 50.2% | 27.8%  | 22.4%       | 8.7%  | 5.6%