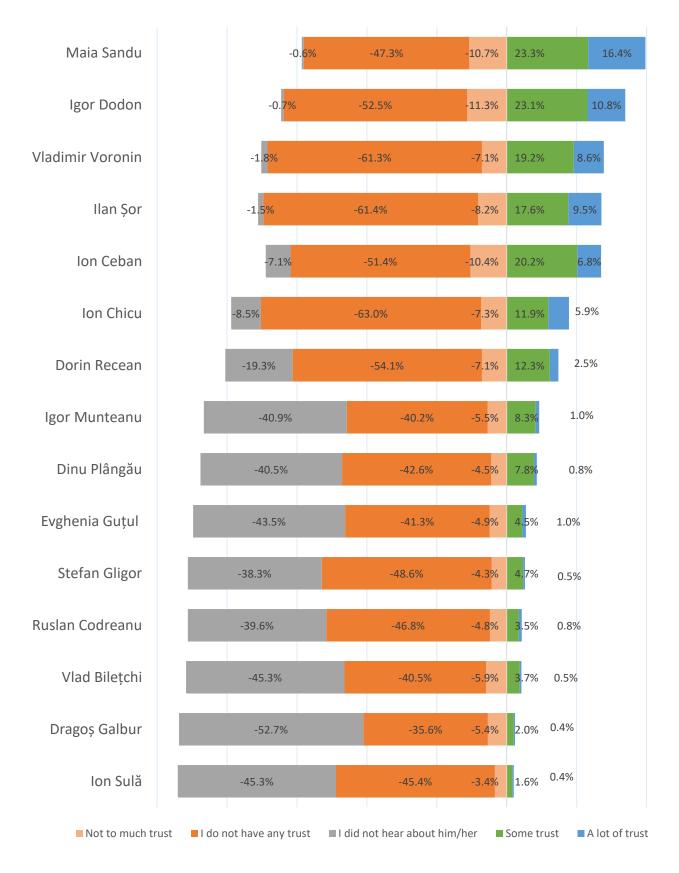

## How much trust do you have in the following political parties or blocs?

The difference up to 100% reflects the answer "No answer"