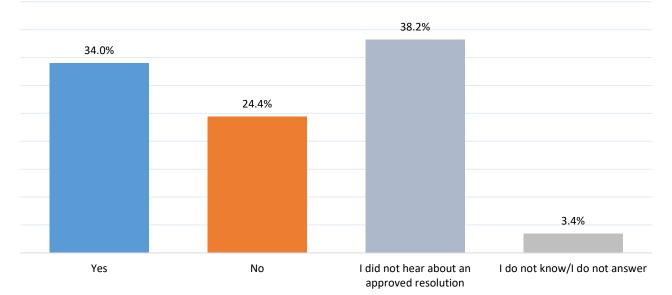

| 57.4% | 0.5%    |
| Socio-economic level      | Average                                        | 8.7%                   | 36.3%                                  | 55.0% | 0.0%    |
|                           | High                                           | 17.4%                  | 37.2%                                  | 45.1% | 0.2%    |
| Residence                 | Urban                                          | 15.1%                  | 33.2%                                  | 51.4% | 0.4%    |
| Residence                 | Rural                                          | 6.8%                   | 39.7%                                  | 53.4% | 0.2%    |

#### Do you support the resolution adopted during the "European Moldova" National Assembly of 21st May, 2023?



|                             |                                                              | Yes   | No    | I have not heard<br>that a resolution<br>has been voted | ldk/lda |
|-----------------------------|--------------------------------------------------------------|-------|-------|---------------------------------------------------------|---------|
| Total                       |                                                              | 34.0% | 24.4% | 38.2%                                                   | 3.4%    |
| Gender of                   | Male                                                         | 39.6% | 24.6% | 32.7%                                                   | 3.0%    |
| respondent                  | Female