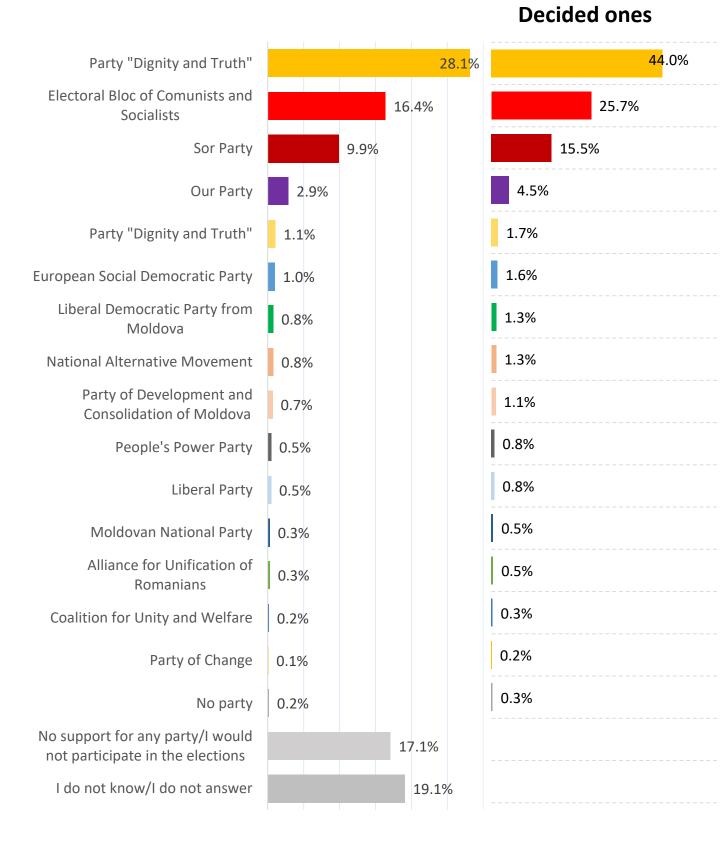

5.6%           5.1%           6.3%           5.6%           5.6%           5.6%           5.6%           5.6%           5.4%           6.1%           6.7%           3.5%           3.9%           6.4%           5.3%                | PSDE         8.8%         8.7%         8.8%         17.9%         1.8%         7.6%         10.1%         11.3%         11.6%         7.7%         5.8%         4.5%         11.4%         9.6%         6.6%         3.3%         13.0%         2.9%         10.1%         7.9%         8.2%         6.7% | PPO<br>5.9%<br>6.1%<br>7.6%<br>6.4%<br>6.4%<br>4.2%<br>6.0%<br>4.9%<br>8.7%<br>3.0%<br>3.0%<br>7.7%<br>6.4%<br>6.2%<br>6.2%<br>6.2%<br>3.5%<br>7.5%<br>5.1% |

#### If there would be elections for the Parliament of Moldova next Sunday, for which party would you vote?



#### If there would be elections for the Parliament of Moldova next Sunday, for which party would you vote?

|                |                                           | BE<br>PCRM+P   | SR         | Р   | AS         | PPDA         |   | PN           | P Şor         | PDC<br>M     | MAN          | PS         | CUB            |
|----------------|-------------------------------------------|----------------|------------|-----|------------|--------------|---|--------------|---------------|--------------|--------------|------------|----------------|
|                |                                           | М              |            |     |            |              |   |              |               |              |              |            |                |
| Total          |