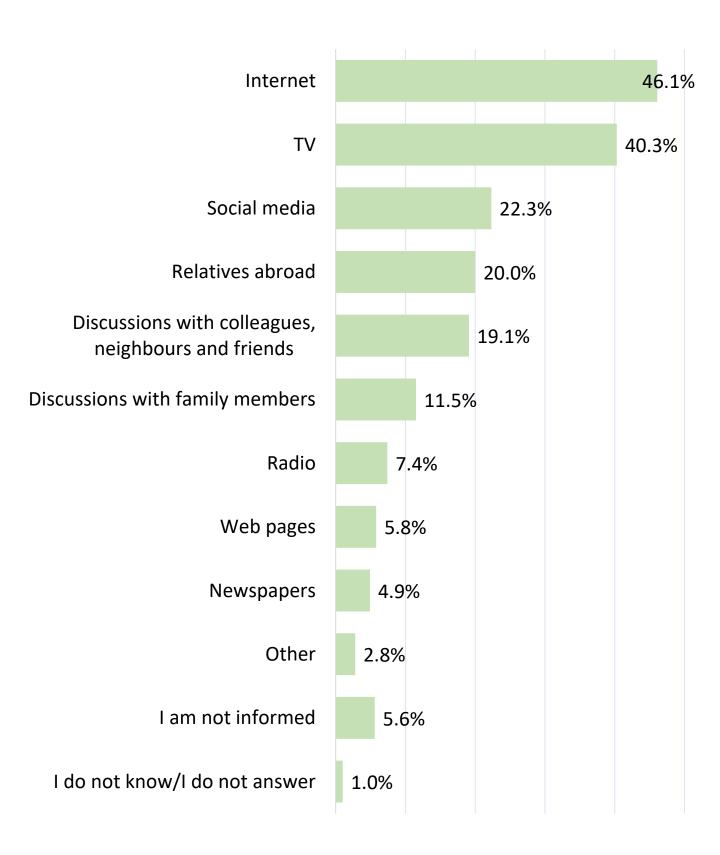

**High school studies** respondent **Technical studies** 5.4% 44.1% 38.1% 11.4% 1.0% 26.9% 4.9% University studies 16.6% 51.1% 0.6% Status of the **Economically active** 8.9% 44.5% 36.4% 9.6% 0.7% respondent **Economically inactive** 9.3% 32.9% 38.7% 17.8% 1.3% Communication Romanian 8.9% 38.1% 38.9% 13.0% 1.0% 9.7% 35.4% 34.9% 19.0% 1.1% language Russian or other 37.2% 8.4% 24.6% 28.6% 1.2% Pro east Geopolitical 11.6% 46.7% 35.5% 5.3% 0.8% Pro west orientation Undecided 0.9% 28.2% 48.0% 21.3% 1.6% Poor 6.0% 23.8% 43.2% 24.5% 2.3% Socio-economic Average 7.6% 37.8% 42.2% 12.4% 0.0% level 13.7% 50.3% 28.1% 7.1% 0.8% High Urban 12.0% 47.1% 31.9% 8.3% 0.7% Residence Rural 6.8% 29.3% 42.7% 19.9% 1.3%

## What are your main sources of information about the European Union or Europe as a whole?



#### What are your main sources of information about the European Union or Europe as a whole?

|                             |                                                        | τν    | Radio | Internet | Newspa<br>pers | Thematic<br>web pages | Social media |
|-----------------------------|--------------------------------------------------------|-------|-------|----------|----------------|-----------------------|--------------|
| Total                       |                                                        | 40.3% | 7.4%  | 46.1%    | 4.9%           | 5.8%                  | 22.3%        |
| Gender of                   | Male                                                   | 38.1% | 8.3%  | 52.4%    | 3.8%           | 7.0%                  | 22.9%        |
| respondent