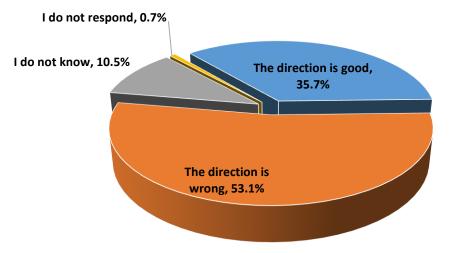

#### Do you think that in our country things are going in the right direction or in the wrong direction?

|                           |                                                           | The<br>direction is<br>good | The<br>direction<br>is wrong | l do not<br>know | Do not<br>answer |
|---------------------------|-----------------------------------------------------------|-----------------------------|------------------------------|------------------|------------------|
| Total                     |                                                           | 35.7%                       | 53.1%                        | 10.5%            | 0.7%             |
| Gender of respondent      | Male                                                      | 39.1%                       | 50.5%                        | 9.8%             | 0.5%             |
| Gender of respondent      | Female                                                    | 32.7%                       | 55.3%                        | 11.2%            | 0.8%             |
|                           | 18 – 29 years                                             | 41.8%                       | 42.9%                        | 14.7%            | 0.7%             |
| Age of the respondent     | 30 – 44 years                                             | 37.6%                       | 52.3%                        | 8.7%             | 1.4%             |
| Age of the respondent     | 45-59 years                                               | 28.1%                       | 62.9%                        | 8.4%             | 0.6%             |
|                           | 60+ years                                                 | 35.7%                       | 53.0%                        | 11.1%            | 0.2%             |
|                           | Incomplete high school studies or no<br>secondary studies | 20.9%                       | 67.4%                        | 10.5%            | 1.2%             |
| Studies of the respondent | High school studies                                       | 30.6%                       | 59.3%                        | 9.7%             | 0.5%             |
|                           | Technical studies                                         | 33.9%                       | 53.6%                        | 11.4%            | 1.1%             |
|                           | University studies                                        | 49.6%                       | 39.5%                        | 10.5%            | 0.3%             |
| Status of the respondent  | Economically active                                       | 40.9%                       | 50.2%                        | 8.3%             | 0.6%             |
| •                         | Economically inactive                                     | 32.5%                       | 54.8%                        | 11.9%            | 0.8%             |
| Communication language    | Romanian                                                  | 44.6%                       | 44.0%                        | 10.6%            | 0.8%             |
| 88-                       | Russian or other                                          | 13.2%                       | 76.0%                        | 10.3%            | 0.5%             |
|                           | Pro east                                                  | 5.9%                        | 87.7%                        | 5.7%             | 0.7%             |
| Geopolitical orientation  | Pro west                                                  | 56.6%                       | 32.2%                        | 11.0%            | 0.2%             |
|                           | Undecided                                                 | 18.1%                       | 59.8%                        | 19.4%            | 2.7%             |
|                           | Poor                                                      | 23.6%                       | 65.3%                        | 10.1%            | 1.0%             |
| Socio-economic level      | Average                                                   | 34.8%                       | 51.9%                        | 13.0%            | 0.3%             |
|                           | High                                                      | 48.5%                       | 42.0%                        | 8.6%             | 0.9%             |
| Residence                 | Urban                                                     | 41.1%                       | 47.6%                        | 10.8%            | 0.5%             |
| NESIDENCE                 | Rural                                                     | 31.2%                       | 57.6%                        | 10.3%            | 0.9%             |