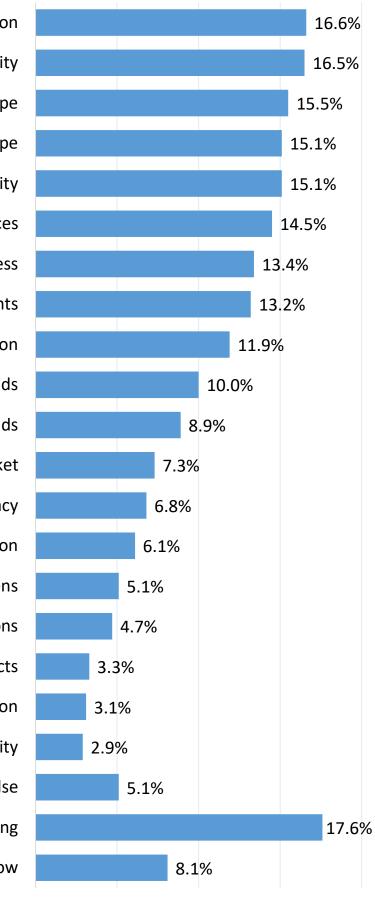

| 3.9%    |
| Socio-economic<br>level     | Average                                                      | 32.9% | 23.9% | 39.9%                                                   | 3.3%    |
| ievei                       | High                                                         | 45.0% | 16.6% | 35.6%                                                   | 2.8%    |
| Residence                   | Urban                                                        | 36.1% | 22.0% | 39.1%                                                   | 2.8%    |
| Residence                   | Rural                                                        | 32.3% | 26.4% | 37.4%                                                   | 3.8%    |

#### What will Moldova get after joining the EU?



Lower corruption Peace, safety and security Freedom to study/work anywhere in Europe Freedom to travel anywhere in Europe Stability/Economic prosperity Better medical services Justice, order and fairness More investments **Better education** Infrastructure and better roads **European funds** Acces to single european market Democracy Better social protection Better public services for citizens **Better institutions** Higher quality of products Improvement of agricultural production Cultural diversity Something else Nothing I do not know

#### What will Moldova get after joining the EU?

|                             |                                                                 | Peace / safety, security | Stability / Economic<br>prosperity | Democracy | Better social protection | Free