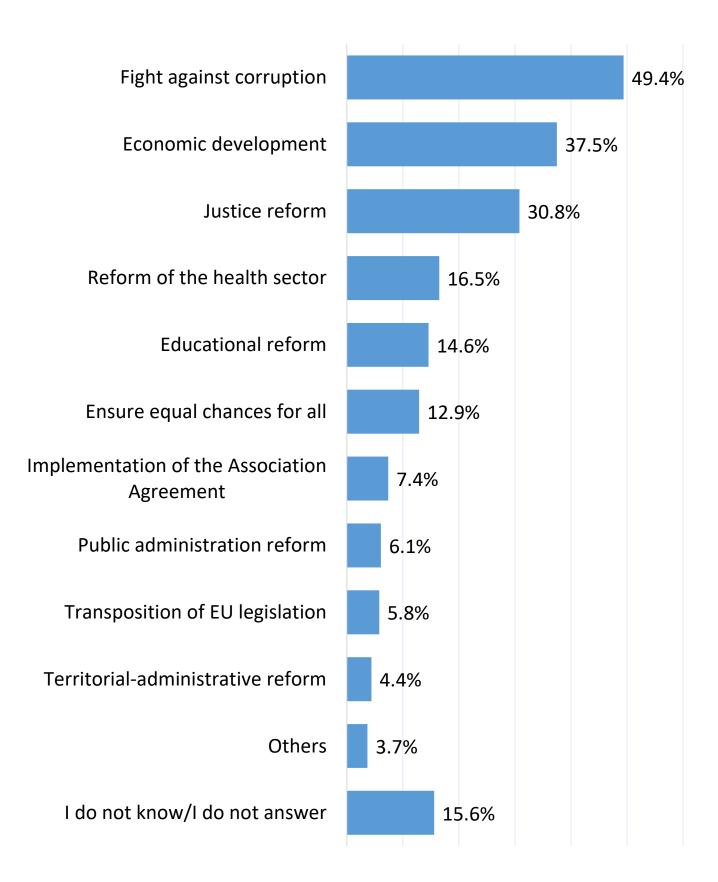

| 15.2%                                | 10.7%        | 17.4%           | 21.3%                | 22.7%  | 12.8%       |
| level          | High                                           | 22.3%                                | 9.6%         | 20.4%           | 23.4%                | 15.0%  | 9.3%        |
| Posidones      | Urban                                          | 21.3%                                | 9.3%         | 18.8%           | 22.7%                | 18.5%  | 9.4%        |
| Residence      | Rural                                          | 14.4%                                | 8.7%         | 13.8%           | 18.9%                | 24.5%  | 19.7%       |

#### What do you think are the most important steps that Moldova must take in order to join the European Union ?



## What are the most important steps that Moldova should take in order to join the European Union?

|                             |                                                              | Justice<br>reform | Fighting<br>corruption | Public<br>adminis<br>tration<br>reform | Territorial-<br>administra<br>tive<br>reform | Ensuring<br>equal<br>opportuniti<br>es for all | Educat<br>ion<br>reform |
|-----------------------------|--------------------------------------------------------------|-------------------|------------------------|----------------------------------------|----------------------------------------------|------------------------------------------------|-------------------------|
| Total                       |