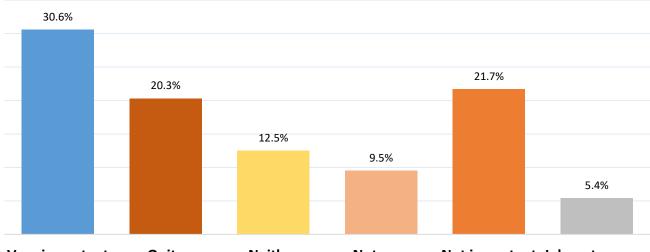

| Undecided                                                 | 74.0% | 22.8% | 3.2%               |
|                           | Poor                                                      | 73.8% | 25.1% | 1.0%               |
| Socio-economic level      | Average                                                   | 88.1% | 11.7% | 0.2%               |
|                           | High                                                      | 90.7% | 6.8%  | 2.5%               |
| Residence                 | Urban                                                     | 90.4% | 8.2%  | 1.4%               |
| NESIGENCE                 | Rural                                                     | 79.2% | 19.7% | 1.1%               |

### How important do you think this event was for Moldova?



Very important im

Quite Neither important important or not important

Not very I important

Not important I do not answer

|                          |                                                              | Numb<br>er | Very<br>import<br>ant | Quite<br>importan<br>t | Neither<br>important /<br>not important | Not very<br>importa<br>nt | Not<br>impor<br>tant<br>at all | Ida   |
|--------------------------|--------------------------------------------------------------|------------|-----------------------|------------------------|-----------------------------------------|---------------------------|--------------------------------|-------|
| Total                    |                                                              | 942        | 30.6%                 | 20.3%