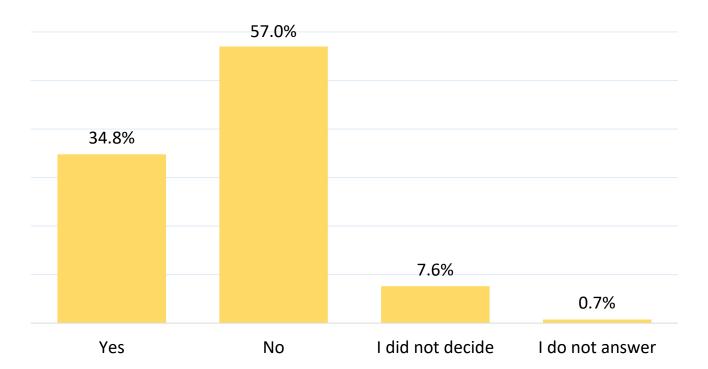

| 20.0% | 65.5%   | 11.2%               | 3.3%    |
| Socio-economic level        | Average                                                      | 28.6% | 61.1%   | 8.6%                | 1.6%    |
|                             | High                                                         | 35.3% | 54.5%   | 9.8%                | 0.4%    |
| Residence                   | Urban                                                        | 31.1% | 58.5%   | 8.8%                | 1.6%    |
| Residence                   | Rural                                                        | 25.5% | 61.8%   | 10.8%               | 1.9%    |

#### In case of a possible referendum on the unification of Moldova with Romania , would you vote "yes" or "no"?



|                             |                                                              | Yes   | No    | l did not<br>decide | Not<br>answer |
|-----------------------------|--------------------------------------------------------------|-------|-------|---------------------|---------------|
| Total                       |                                                              | 34.8% | 57.0% | 7.6%                | 0.7%          |
|                             | Male                                                         | 38.3% | 53.6% | 7.6%                | 0.5%          |
| Gender of respondent        | Female                                                       | 31.7% | 59.9% | 7.5%                | 0.8%          |
|                             | 18 – 29 years