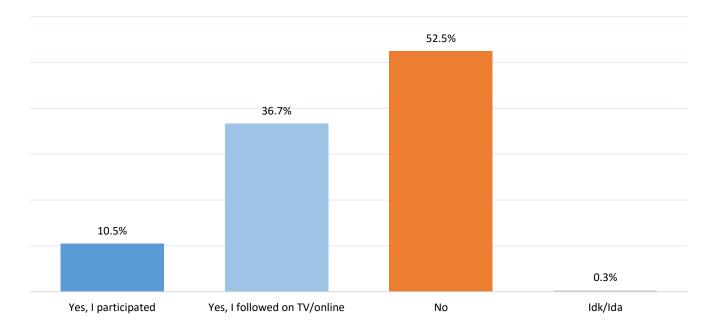

| 0.9%             | 11.5%             | 19.6% | 29.9%                 | 35.2%                      | 2.9%        |
| 16461          | High                                           | 2.8%             | 17.3%             | 20.2% | 31.3%                 | 27.1%                      | 1.2%        |
| Residence      | Urban                                          | 2.3%             | 15.9%             | 19.5% | 28.1%                 | 31.7%                      | 2.6%        |
| Residence      | Rural                                          | 2.0%             | 9.1%              | 17.4% | 31.1%                 | 35.3%                      | 5.1%        |

#### Did you participate at or watched on TV/online the "European Moldova" National Assembly on 21st of May 2023?



|                           |                                                | Yes, I<br>participated | Yes, I<br>watched it on<br>TV / online | No    | ldk/lda |
|---------------------------|------------------------------------------------|------------------------|----------------------------------------|-------|---------|
| Total                     |                                                | 10.5%                  | 36.7%                                  | 52.5% | 0.3%    |
| Gender of respondent      | Male                                           | 12.7%                  | 36.3%                                  | 50.9% | 0.2%    |
| Gender of respondent      | Female                                         | 8.6%                   | 37.2%                                  | 5