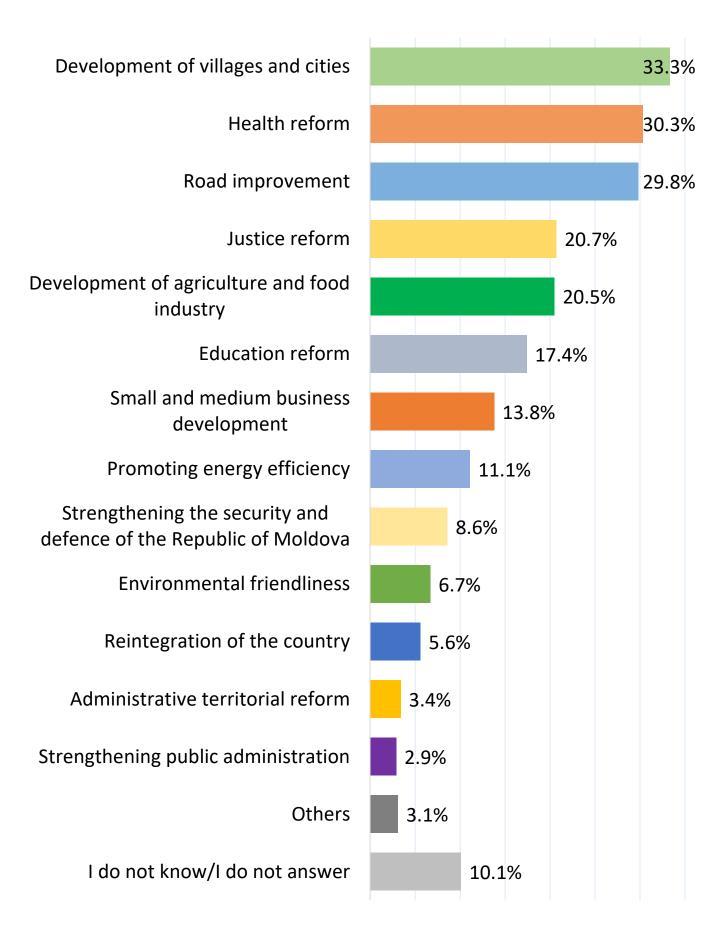

| 3.0%  | 4.2%                                      | 3.2%    |
| Desideres                    | Urban                                                        | 36.8%                                                           | 19.8%                          | 22.0%                                              | 1.0%  | 0.8%                                      | 3.8%    |
| Residence                    | Rural                                                        | 22.5%                                                           | 7.6%                           | 5.4%                                               | 4.0%  | 10.7%                                     | 1.1%    |

#### In which areas do you think more assistance is needed from the European Union?



#### In which areas do you think more assistance is needed from the European Union?

|                                 |                                                                 | Road<br>improve<br>ment | Develo<br>pment<br>of<br>villages<br>and<br>towns | Developmen<br>t of<br>agriculture<br>and food<br>industry | Justic<br>e<br>refor<br>m | Small<br>and<br>mediu<br>m<br>busines<br>s<br>develop<br>ment | Promoting<br>energy<br>efficiency and<br>alternative<br>energy<br>sources | Environ<br>mental<br>protectio<br>n | Strengt<br>hening<br>the<br>securit<br>y and<br>defens<br>e of<br>the<br>Republ<br>ic of<br>Moldo<br>va |
|---------------------------------|-----------------------------------------------------------------|-------------------------|----------------------------------