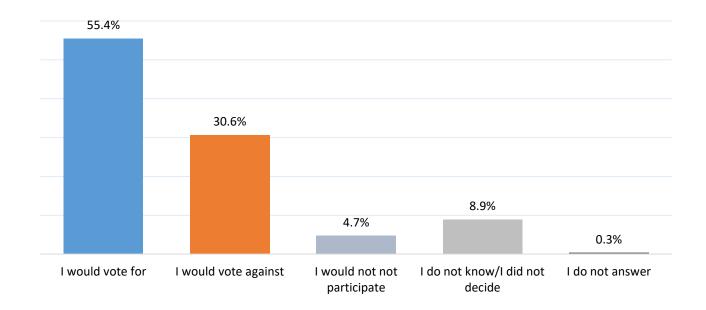

.3%                                  | 1.0%               |
| Socio-economic level      | Average                                        | 65.8% | 25.4% | 7.9%                                  | 0.9%               |
|                           | High                                           | 59.5% | 31.5% | 8.4%                                  | 0.5%               |
| Residence                 | Urban                                          | 52.5% | 35.9% | 10.4%                                 | 1.1%               |
| Residence                 | Rural                                          | 55.7% | 33.9% | 9.5%                                  | 0.8%               |

#### In case of a possible referendum regarding Moldova's accession to the EU, would you vote "for" or "against"?



|                             |                                                           | l would<br>vote<br>"for" | l would<br>vote<br>"against" | l would<br>not<br>particip<br>ate | l don't<br>know, l<br>haven't<br>decided | l do<br>not<br>answer |
|-----------------------------|-----------------------------------------------------------|--------------------------|------------------------------|-----------------------------------|------------------------------------------|-----------------------|
| Total                       |                                                           | 55.4%                    | 30.6%                        | 4.7%                              | 8.9%                                     | 0.3%                  |
| Gender of                   | Male