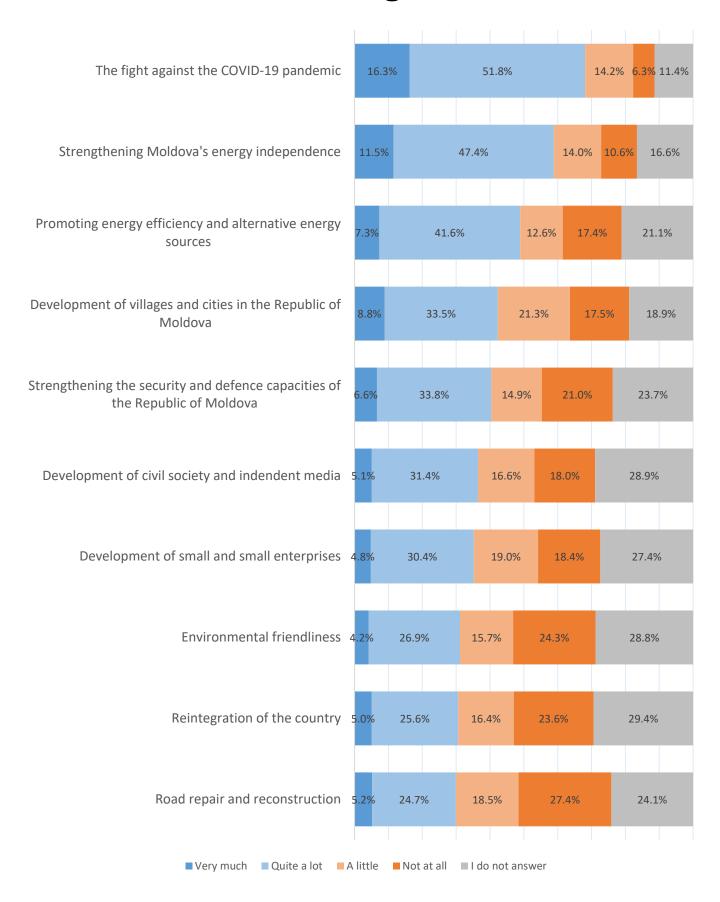

| Urban                                                        | 56.1%                                                    | 81.9%                                    | 51.3%                               | 69.9%                                                               | 58.8%                                      |
| Residence                                      | Rural                                                        | 56.0%                                                    | 68.3%                                    | 47.6%                               | 66.3%                                                               | 53.8%                                      |

#### According to your knowledge, to what extent Russia helped Moldova in the following areas?



#### According to your knowledge, to what extent Russia helped Moldova in the following areas?

| Weight of responses: "Very much + Quite a lot" |                                                              | The fight<br>against the<br>COVID-19<br>pandemic | Strengthening<br>the energy<br>independence<br>of Moldova | Developme<br>nt of<br>villages<br>and towns<br>in Moldova | Strengthening<br>the security<br>and defense<br>capabilities of<br>Moldova | Developmen<br>t of civil<br>society and<br>independent<br>media |
|------------------------------------------------|--------------------------------------------------------------|--------------------------------------------------|-----------------------------------------------------------|--------------------------------------------------