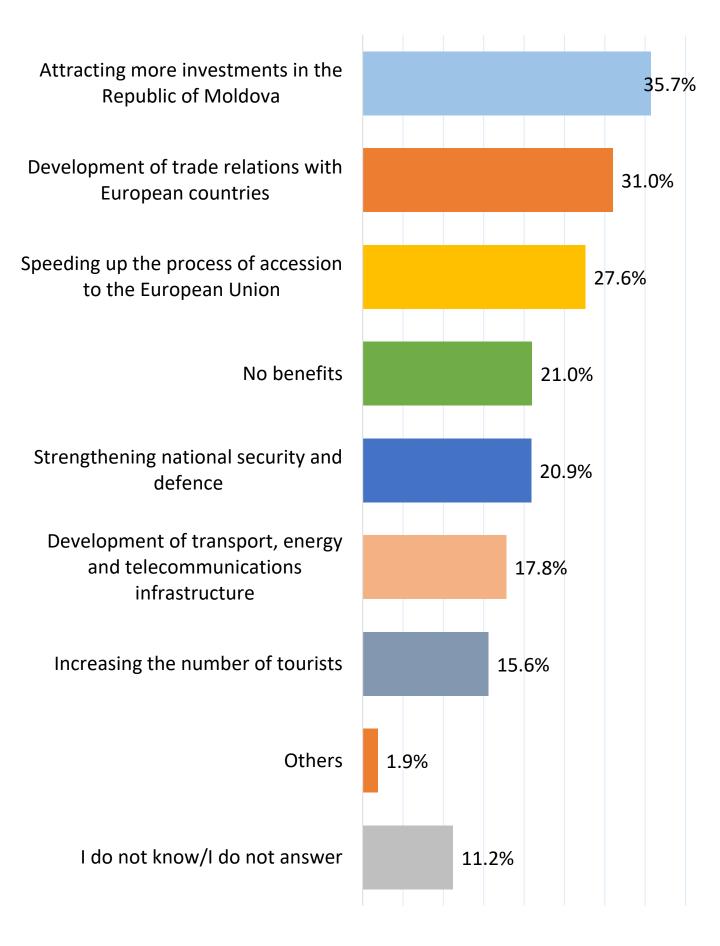

| 333        | 40.4%                 | 22.2%                  | 9.8%                                    | 8.2%                      | 15.8%                          | 3.6%  |
| Residence                | Urban                                                        | 450        | 33.5%                 | 21.8%                  | 12.4%                                   | 9.2%                      | 19.2%                          | 3.9%  |
| Residence                | Rural                                                        | 492        | 27.8%                 | 18.9%                  | 12.5%                                   | 9.9%                      | 23.9%                          | 6.9%  |

## What benefits will Moldova obtain from organizing the EPC Summit?



### What benefits will Moldova obtain from organization of the EPC Summit?

|                              |                                                              | Speeding up the<br>process of accession<br>to the European<br>Union | Development of<br>trade relations<br>with European<br>countries | Attracting more<br>investments in<br>Moldova | Increasing<br>the<br>number of<br>tourists |
|------------------------------|--------------------------------------------------------------|---------------------------------------------------------------------|-----------------------------------------------------------------|----------------------------------------------|--------------------------------------------|
| Total                        |