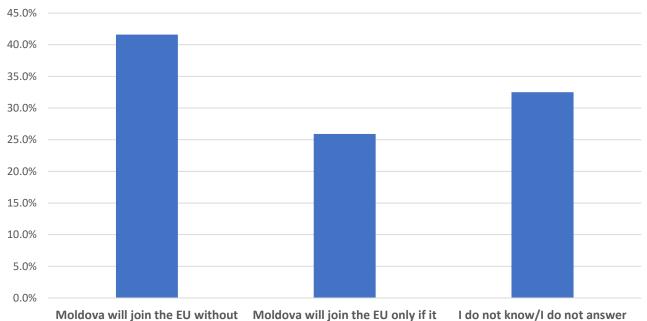

| 31.3%                                                                                      | 9.5%                     | 17.7%                      | 4.1%                                                              | 10.1%                        | 0.8%  | 7.5%    |
| Residence      | Rural                                                        | 18.4%                                                                                  | 30.2%                                                                                      | 5.5%                     | 20.3%                      | 1.6%                                                              | 7.5%                         | 1.7%  | 14.8%   |

### Which of the following statements do you agree with?



Moldova will join the EU without joining NATO, keeping neutrality

joins NATO

I do not know/I do not answer

|                |                                                | Moldova will join the EU, | Moldova will join the |         |
|----------------|------------------------------------------------|---------------------------|-----------------------|---------|
|                |                                                | without joining NATO,     | EU, only if it joins  | ldk/lda |
|                |                                                | keeping neutrality        | NATO                  |         |
| Total          |                                                | 41.6%                     | 25.9%                 | 32.5%   |
| Gender of      | Male